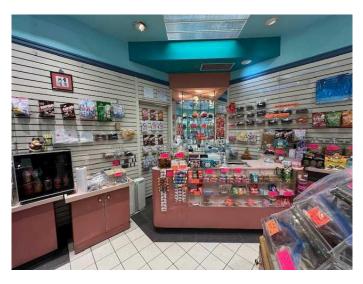

#### \$259,900

0 Bedroom, 0.00 Bathroom, Commercial on 0.00 Acres

Crescent Heights, Calgary, Alberta

Prime Retail Space Available at Central Landmark Mall! This high-traffic corner unit is located on the main floor, by the main entrance, elevators, and stairs, ensuring maximum and exceptional exposure for your business. Easy to customize and renovate to suit your business needs. The mall boasts a solid mix of long-time tenants, including established and popular: restaurant, grocery store, bakery and other diverse retail outlets. Conveniently located with ample parking, the property is just steps away from public transit, offering easy access to Downtown and major roadways. Don't miss this opportunity, start your business today in a thriving, well-established location!