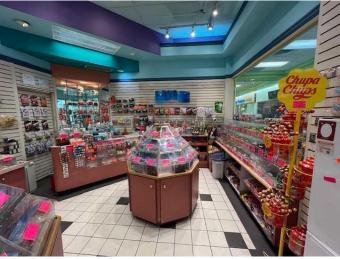

#### \$259,900

0 Bedroom, 0.00 Bathroom, Commercial on 0.00 Acres

Crescent Heights, Calgary, Alberta

Prime Retail Space Available at Central Landmark Mall! This high-traffic corner unit is located on the main floor, by the main entrance, elevators, and stairs, ensuring maximum and exceptional exposure for your business. Easy to customize and renovate to suit your business needs. The mall boasts a solid mix of long-time tenants, including established and popular: restaurant, grocery store, bakery and other diverse retail outlets. Conveniently located with ample parking, the property is just steps away from public transit, offering easy access to Downtown and major roadways. Don't miss this opportunity, start your business today in a thriving, well-established location!