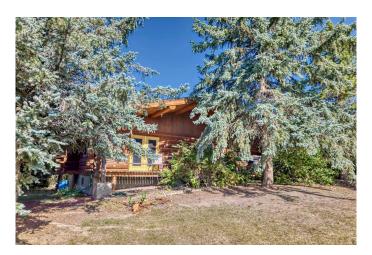

### \$2,250,000

4 Bedroom, 2.00 Bathroom, 1,982 sqft Residential on 77.90 Acres

NONE, Rural Lacombe County, Alberta

Perfect Equestrain Center.......84 x 200 heated indoor riding arena with viewing area & 2 pc bathroom...200x 100 outdoor riding arena....seperate heated barn with 14 box stalls...... approx 10 stock waterers....lots of large paddocks... 2nd home is 2684 sq.ft. modular home with attched garage.....hay shed, machine shed, all on paved roads... only 15 minutes east of Blackfalds... A must see to appriciate everything it has to offer....!!!!!

#### **Exterior**

Exterior Features Private Yard

Lot Description Farm

Roof Asphalt Shingle

Construction Log

Foundation Poured Concrete