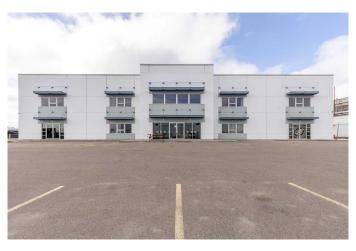

#### \$9

0 Bedroom, 0.00 Bathroom, Commercial on 0.00 Acres

Shackleford Industrial Park, Lethbridge, Alberta

This industrial property features a 24 foot clear height and just under 10,000 square feet of open space. Located in Shackleford Industrial Park close to other established businesses and with quick access to major roads, this property presents an excellent opportunity to grow your business. There is opportunity to lease 2500sqft, or 5000 sqft or 7500 sqft. Up to 3 units available.