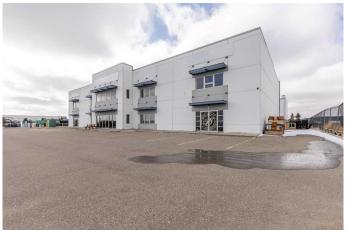

#### \$9

0 Bedroom, 0.00 Bathroom, Commercial on 0.00 Acres

Shackleford Industrial Park, Lethbridge, Alberta

This industrial property features a 24 foot clear height and just under 10,000 square feet of open space. Located in Shackleford Industrial Park close to other established businesses and with quick access to major roads, this property presents an excellent opportunity to grow your business. There is opportunity to lease 2500sqft, or 5000 sqft or 7500 sqft. Up to 3 units available.