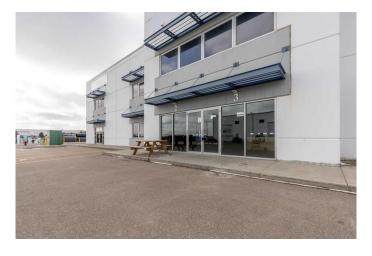

#### \$9

0 Bedroom, 0.00 Bathroom, Commercial on 0.00 Acres

Shackleford Industrial Park, Lethbridge, Alberta

This industrial property features a 24 foot clear height and just under 10,000 square feet of open space. Located in Shackleford Industrial Park close to other established businesses and with quick access to major roads, this property presents an excellent opportunity to grow your business. There is opportunity to lease 2500sqft, or 5000 sqft or 7500 sqft. Up to 3 units available.