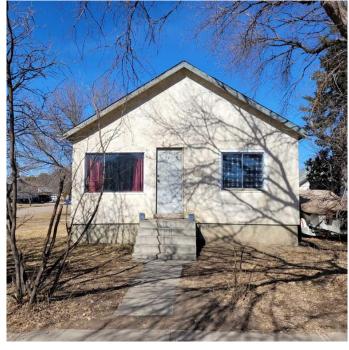

# \$149,900

2 Bedroom, 1.00 Bathroom, 638 sqft Residential on 0.14 Acres

River Flats, Medicine Hat, Alberta

Affordable Cute Bungalow in the River Flats on a 50x125' corner lot! Attention first time buyers or investors! This cozy 2 bedroom home is ready for new owners. With a huge lot, mostly maintenance free stucco exterior, and a high efficiency furnace installed in 2013 this home should be easy to maintain for years, and at a very affordable price! Tenants willing to stay if you are looking for a turn-key rental house this is a great option! Square footage does Not include rear porch as its not heated, or house would actually be near 700sq ft. Book your viewing before its gone!

## **Exterior**

Exterior Features Storage

Lot Description Back Lane, Back Yard, City Lot, Corner Lot, Few Trees, Landscaped,

Level, Standard Shaped Lot

Roof Asphalt Shingle

Construction Mixed

Foundation Poured Concrete