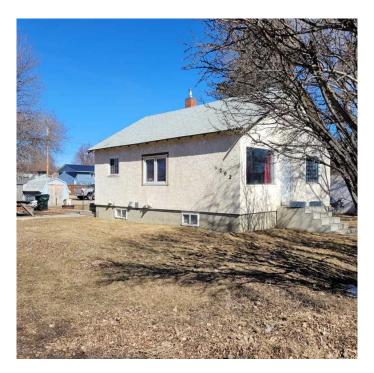

# \$149,900

2 Bedroom, 1.00 Bathroom, 638 sqft Residential on 0.14 Acres

River Flats, Medicine Hat, Alberta

Affordable Cute Bungalow in the River Flats on a 50x125' corner lot! Attention first time buyers or investors! This cozy 2 bedroom home is ready for new owners. With a huge lot, mostly maintenance free stucco exterior, and a high efficiency furnace installed in 2013 this home should be easy to maintain for years, and at a very affordable price! Tenants willing to stay if you are looking for a turn-key rental house this is a great option! Square footage does Not include rear porch as its not heated, or house would actually be near 700sq ft. Book your viewing before its gone!

## **Exterior**

Exterior Features Storage

Lot Description Back Lane, Back Yard, City Lot, Corner Lot, Few Trees, Landscaped,

Level, Standard Shaped Lot

Roof Asphalt Shingle

Construction Mixed

Foundation Poured Concrete