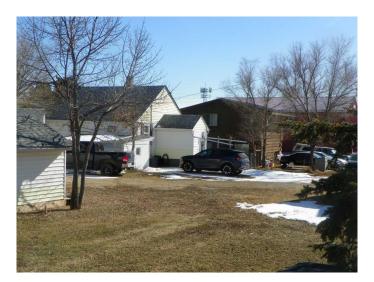

#### \$224,000

2 Bedroom, 2.00 Bathroom, 1,089 sqft Residential on 0.16 Acres

NONE, Carbon, Alberta

This home is located in the community of Carbon, which features many amenities, Community Church, K-9 parks, walking and bike path. This property is a very large private lot, with no neighbor on the two sides, of home that feels likes a small acreage in a beautiful village environment . House has a large entry the leads to kitchen and basement. Kitchen is bright with a inviting feeling and newer stainless steal appliance . Living room is spacious with a large window making the room very bright, that leads to a new deck on the east side of the home. Raised basement has one legal bedroom ,office, full bathroom ,laundry in an open area, cold room for canning and garden goods, there are many storage closets. Car port on the north side of home, and an over-sized single with a workbench and storage shelves. Garden shed for lawn and yard tools. This is a must see to appreciated this properties value.

### Amenities

| Parking Spaces | 3                                                    |
|----------------|------------------------------------------------------|
| Parking        | Single Garage Detached, Attached Carport, Off Street |
| # of Garages   | 1                                                    |

## Exterior

| Exterior Features | Private Yard, Fire Pit                                                |
|-------------------|-----------------------------------------------------------------------|
| Lot Description   | Corner Lot, Fruit Trees/Shrub(s), Backs on to Park/Green Space, Brush |
| Roof              | Asphalt Shingle                                                       |
| Construction      | Wood Frame, Mixed                                                     |
| Foundation        | Poured Concrete                                                       |