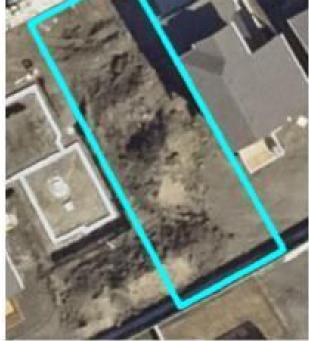

#### \$110,000

0 Bedroom, 0.00 Bathroom, Land on 0.11 Acres

Kensington., Grande Prairie, Alberta

Vacant Lot for Sale in Kensington Estates -Your Dream Home Awaits! Discover the perfect opportunity to build your dream home or a builder spec in the prestigious Kensington Estates, located in the desirable southwest corner of Grande Prairie. This upscale neighborhood offers a unique mix of vacant lots, including options with no rear neighbors and beautiful treed views near serene water features and scenic walking trails. Families will love the nearby park, providing a safe and fun space for kids to play and for family gatherings. Enjoy the convenience of being just 10 minutes from downtown Grande Prairie, where you'II find a variety of amenities to suit your lifestyle. With flexible options for build-to-suit and carrying options available, your vision can become a reality. Don't miss out on this incredible opportunity to invest in a community that blends luxury living with nature. Your dream home is just a lot away! GST is applicable.

## **Community Information**

| Address     | 11941 81 Avenue |
|-------------|-----------------|
| Subdivision | Kensington.     |
| City        | Grande Prairie  |
| County      | Grande Prairie  |
| Province    | Alberta         |
| Postal Code | T8W 0M7         |