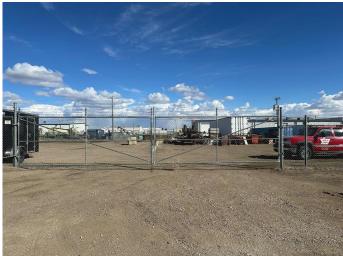

#### \$265,000

0 Bedroom, 0.00 Bathroom, Commercial on 0.92 Acres

Redcliff Industrial, Redcliff, Alberta

This listing features a prime industrial lot in Redcliff, Alberta, offering .92 acres of fully fenced land, ideal for a variety of commercial or industrial uses. The property is well-suited for storage or the construction of a workshop, providing ample space for businesses needing secure, private operations. The lot is easily accessible and offers a blank canvas for development, with the fenced perimeter ensuring privacy and security for any assets or equipment stored on-site. Whether you're looking to expand your business or create a new venture, this property provides a versatile and strategic location within Redcliff's industrial zone. Currently the lot is partially rented for \$845/mo on a month to month lease.