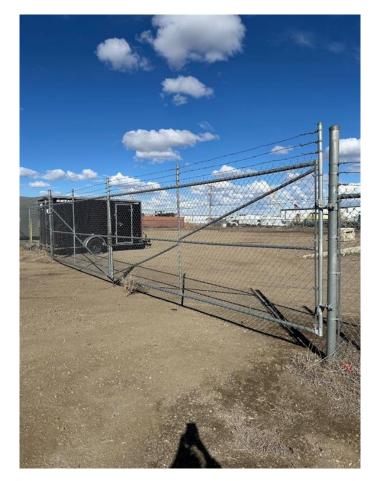

#### \$265,000

0 Bedroom, 0.00 Bathroom, Commercial on 0.92 Acres

Redcliff Industrial, Redcliff, Alberta

This listing features a prime industrial lot in Redcliff, Alberta, offering .92 acres of fully fenced land, ideal for a variety of commercial or industrial uses. The property is well-suited for storage or the construction of a workshop, providing ample space for businesses needing secure, private operations. The lot is easily accessible and offers a blank canvas for development, with the fenced perimeter ensuring privacy and security for any assets or equipment stored on-site. Whether you're looking to expand your business or create a new venture, this property provides a versatile and strategic location within Redcliff's industrial zone. Currently the lot is partially rented for \$845/mo on a month to month lease.