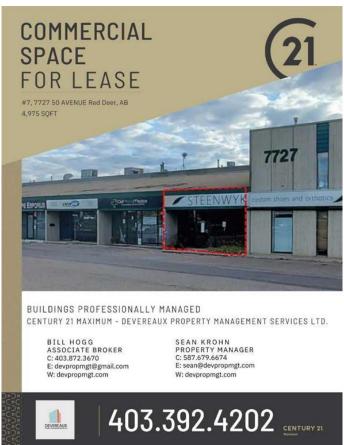

# \$10 - 7, 7727 50 Avenue, Red Deer

MLS® #A2203900

### \$10

0 Bedroom, 0.00 Bathroom, Commercial on 1.41 Acres

Northlands Industrial Park, Red Deer, Alberta

Excellent location with terrific exposure and visibility to heavily travelled Gaetz/50 Avenue. Multi-tenant building suitable for product distribution, contractor sales, contractors, etc. Large rear warehouse &/or shop space with easy access from the paved rear lot with some parking available (width of the bay rented). Retail or product display area in front of the unit. Lots of front customer parking with easy access from 78th Street and Gaetz/50 Avenue. This unit is ready to be developed for your needs with the ability to add mezzanine in the rear area. Landlord assistance with development to be determined based on covenant and term of lease. The front of the building will be upgraded in 2025 including a high visibility sign band. Refer to documents for rendering. Base Rent is \$10.00 per square foot per year with escalations assuming 5 year lease. NNN Costs are approximately \$6.00 per sq. ft. for 2025. Property taxes are included in Triple Net Costs.

## **Community Information**

Address 7, 7727 50 Avenue

Subdivision Northlands Industrial Park

City Red Deer County Red Deer

Province Alberta

Postal Code T4P 1M7

### **Listing Details**

Listing Office Century 21 Maximum

Data is supplied by Pillar 9â,¢ MLS® System. Pillar 9â,¢ is the owner of the copyright in its MLS® System. Data is deemed reliable but is not guaranteed accurate by Pillar 9â,¢. The trademarks MLS®, Multiple Listing Service® and the associated logos are owned by The Canadian Real Estate Association (CREA) and identify the quality of services provided by real estate professionals who are members of CREA. Used under license.