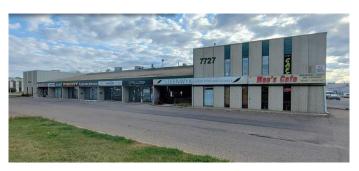

# \$10 - 7, 7727 50 Avenue, Red Deer

MLS® #A2203900

### \$10

0 Bedroom, 0.00 Bathroom, Commercial on 1.41 Acres

Northlands Industrial Park, Red Deer, Alberta

Excellent location with terrific exposure and visibility to heavily travelled Gaetz/50 Avenue. Multi-tenant building suitable for product distribution, contractor sales, contractors, etc. Large rear warehouse &/or shop space with easy access from the paved rear lot with some parking available (width of the bay rented). Retail or product display area in front of the unit. Lots of front customer parking with easy access from 78th Street and Gaetz/50 Avenue. This unit is ready to be developed for your needs with the ability to add mezzanine in the rear area. Landlord assistance with development to be determined based on covenant and term of lease. The front of the building will be upgraded in 2025 including a high visibility sign band. Refer to documents for rendering. Base Rent is \$10.00 per square foot per year with escalations assuming 5 year lease. NNN Costs are approximately \$6.00 per sq. ft. for 2025. Property taxes are included in Triple Net Costs.

## **Community Information**

Address 7, 7727 50 Avenue

Subdivision Northlands Industrial Park

City Red Deer County Red Deer

Province Alberta

Postal Code T4P 1M7