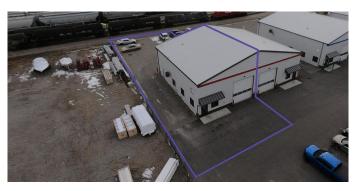

# \$495,000 - 10, 1075 36 Street N, Lethbridge

MLS® #A2203406

## \$495,000

0 Bedroom, 0.00 Bathroom, Commercial on 0.00 Acres

Churchill Industrial Park, Lethbridge, Alberta

This flexible industrial condo has a lot to offer for its size. Features include a reception area and two private offices with exterior windows. There are two, 2-piece bathrooms one in the office and one in the shop space. There is also a mezzanine with storage below, as well as forced air and air conditioning for the office and unit heater for the shop.

The shop offers  $18\hat{a}$ ∈™ ceilings, a drive-thru bay with two  $14\hat{a}$ ∈™ x  $16\hat{a}$ ∈™ overhead doors, trench floor drains, full-size makeup air unit, and 200 amp, 3-phase electrical service providing all the extra features that have become essential to modern industrial occupants, that are not available in most industrial bays of this size. The condo unit $\hat{a}$ ∈™s demising wall is a 2-hour fire rated wall.