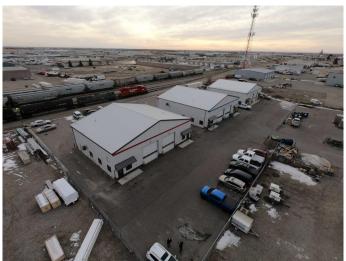

# \$495,000 - 10, 1075 36 Street N, Lethbridge

MLS® #A2203406

## \$495,000

0 Bedroom, 0.00 Bathroom, Commercial on 0.00 Acres

Churchill Industrial Park, Lethbridge, Alberta

This flexible industrial condo has a lot to offer for its size. Features include a reception area and two private offices with exterior windows. There are two, 2-piece bathrooms one in the office and one in the shop space. There is also a mezzanine with storage below, as well as forced air and air conditioning for the office and unit heater for the shop.

The shop offers  $18\hat{a}$ ∈™ ceilings, a drive-thru bay with two  $14\hat{a}$ ∈™ x  $16\hat{a}$ ∈™ overhead doors, trench floor drains, full-size makeup air unit, and 200 amp, 3-phase electrical service providing all the extra features that have become essential to modern industrial occupants, that are not available in most industrial bays of this size. The condo unit $\hat{a}$ ∈™s demising wall is a 2-hour fire rated wall.