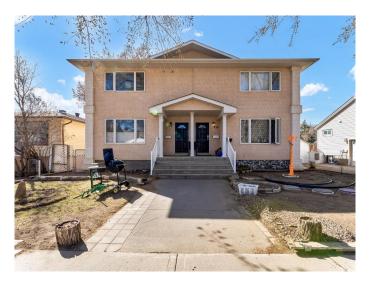

# \$575,000 - 327/329 3 Street Nw, Medicine Hat

MLS® #A2203392

## \$575,000

3 Bedroom, 3.00 Bathroom, 2,839 sqft Residential on 0.14 Acres

Riverside, Medicine Hat, Alberta

Fantastic full duplex on SEPARATE titles. With 3 bedrooms and 3 bathrooms, this makes an ideal revenue property.( Primary bedroom has an ensuite and a walk in closet). Great location in quiet Riverside making it ideal for finding tenants. With a shortage of rentals in this city, this will make a good investment for the revenue seeker.