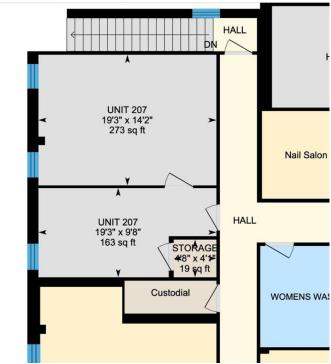

#### \$980

0 Bedroom, 0.00 Bathroom, Commercial on 0.00 Acres

Vermilion, Vermilion, Alberta

Turn-Key Office Space for Lease â€" Prime Vermilion Location

Move-in ready 455 sq. ft. office space available for lease in Prairie Place, located at the busiest intersection in Vermilion. This professional space with lots of natural light is ideal for a satellite office, startup, or growing or downsizing business, offering a fully furnished setup with two private offices and a storage closet.