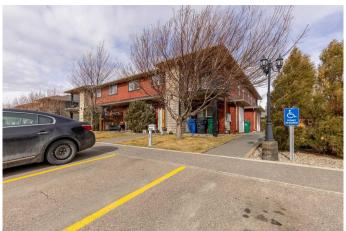

m, 949 sqft Residential on 0.23 Acres

Sunridge, Lethbridge, Alberta

An affordable condo in Sunridge - assigned parking, close to amenities, Sunridge Park and a great option to start out! This complex is professionally managed and means you don't have to worry about any exterior maintenance! An open living area with deck, 2 bedrooms, in suite laundry and a 4 piece bathroom makes this a turn key option for those looking to start out in their real estate investment journey!



### **Essential Information**

MLS® # A2203241 Price \$240,000

Bedrooms 2 Bathrooms 1.00

Full Baths 1

Square Footage 949 Acres 0.23

Year Built 2009

Type Residential Sub-Type Apartment

Style Single Level Unit

Status Active

# **Community Information**

Address 7, 897 Mt Sundance Manor W

Subdivision Sunridge







City Lethbridge
County Lethbridge
Province Alberta

Postal Code T1J 1X7

#### **Amenities**

Amenities Visitor Parking

Parking Spaces 1

Parking Stall

#### Interior

Interior Features Walk-In Closet(s)

Appliances Dishwasher, Refrigerator, Stove(s), Washer/Dryer

Heating Forced Air

Cooling None

# of Stories 2

#### **Exterior**

Exterior Features Private Entrance

Construction Vinyl Siding, Wood Frame

#### **Additional Information**

Date Listed March 21st, 2025

Days on Market 49

Zoning R-50

# **Listing Details**

Listing Office Grassroots Realty Group

Data is supplied by Pillar 9â,¢ MLS® System. Pillar 9â,¢ is the owner of the copyright in its MLS® System. Data is deemed reliable but is not guaranteed accurate by Pillar 9â,¢. The trademarks MLS®, Multiple Listing Service® and