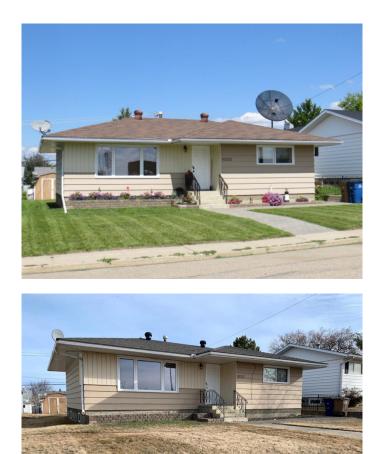

## \$279,000 - 10312 101 A Ave., Lac La Biche

MLS® #A2203214

## \$279,000

3 Bedroom, 2.00 Bathroom, 983 sqft Residential on 0.14 Acres

Lac La Biche, Lac La Biche, Alberta

**REDUCED!** Are you looking for an affordable turn key home with 2 separate living spaces? You can purchase this nicely renovated home, live on one floor and rent out the other, rent out both, or use the whole house! Upgrades include: a new roof, flooring, paint, tile work and stainless steel appliances.! The forced air furnace, and space heater both run on natural gas. There are 2 bedrooms up and one down stairs with a full bathroom on each floor. The home also has laundry machines on the main floor and in the basement! There is back alley access to parking in the back where you will find a double detached garage, as well as street parking in the front. Shopping, schools, and business are walking distance away. Call today to book your showing!

| Style<br>Status                                                            | Bungalow<br>Active                                                                                                             |  |
|----------------------------------------------------------------------------|--------------------------------------------------------------------------------------------------------------------------------|--|
| Community Information                                                      |                                                                                                                                |  |
| Address<br>Subdivision<br>City<br>County<br>Province<br>Postal Code        | 10312 101 A Ave.<br>Lac La Biche<br>Lac La Biche<br>Lac La Biche County<br>Alberta<br>T0A 2C0                                  |  |
| Amenities                                                                  |                                                                                                                                |  |
| Parking Spaces<br>Parking<br># of Garages                                  | 2<br>Double Garage Detached, Off Street, Single Garage Detached<br>2                                                           |  |
| Interior                                                                   |                                                                                                                                |  |
| Interior Features<br>Appliances                                            | Storage<br>Dishwasher, Refrigerator, Stove(s), Washer/Dryer, Washer/Dryer<br>Stacked                                           |  |
| Heating<br>Cooling<br>Has Basement<br>Basement                             | Forced Air, Natural Gas<br>None<br>Yes<br>Finished, Full                                                                       |  |
| Exterior                                                                   |                                                                                                                                |  |
| Exterior Features<br>Lot Description<br>Roof<br>Construction<br>Foundation | s Rain Gutters<br>Back Lane, Lawn, Rectangular Lot<br>Asphalt Shingle<br>Concrete, Vinyl Siding, Wood Frame<br>Poured Concrete |  |
| Additional Information                                                     |                                                                                                                                |  |
| Date Listed<br>Days on Market<br>Zoning                                    | March 17th, 2025<br>60<br>Medium Density Hamlet Res                                                                            |  |
| Listing Details                                                            |                                                                                                                                |  |
| Listing Office                                                             | RE/MAX LA BICHE REALTY                                                                                                         |  |