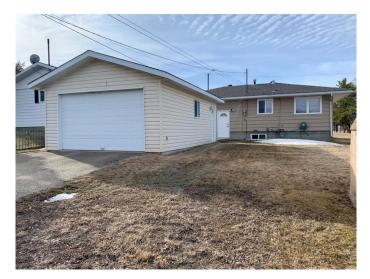

## \$279,000

3 Bedroom, 2.00 Bathroom, 983 sqft Residential on 0.14 Acres

Lac La Biche, Lac La Biche, Alberta

**REDUCED!** Are you looking for an affordable turn key home with 2 separate living spaces? You can purchase this nicely renovated home, live on one floor and rent out the other, rent out both, or use the whole house! Upgrades include: a new roof, flooring, paint, tile work and stainless steel appliances.! The forced air furnace, and space heater both run on natural gas. There are 2 bedrooms up and one down stairs with a full bathroom on each floor. The home also has laundry machines on the main floor and in the basement! There is back alley access to parking in the back where you will find a double detached garage, as well as street parking in the front. Shopping, schools, and business are walking distance away. Call today to book your showing!

| Style<br>Status                                                            | Bungalow<br>Active                                                                                                             |  |
|----------------------------------------------------------------------------|--------------------------------------------------------------------------------------------------------------------------------|--|
| Community Information                                                      |                                                                                                                                |  |
| Address<br>Subdivision<br>City<br>County<br>Province<br>Postal Code        | 10312 101 A Ave.<br>Lac La Biche<br>Lac La Biche<br>Lac La Biche County<br>Alberta<br>T0A 2C0                                  |  |
| Amenities                                                                  |                                                                                                                                |  |
| Parking Spaces<br>Parking<br># of Garages                                  | 2<br>Double Garage Detached, Off Street, Single Garage Detached<br>2                                                           |  |
| Interior                                                                   |                                                                                                                                |  |
| Interior Features<br>Appliances                                            | Storage<br>Dishwasher, Refrigerator, Stove(s), Washer/Dryer, Washer/Dryer<br>Stacked                                           |  |
| Heating<br>Cooling<br>Has Basement<br>Basement                             | Forced Air, Natural Gas<br>None<br>Yes<br>Finished, Full                                                                       |  |
| Exterior                                                                   |                                                                                                                                |  |
| Exterior Features<br>Lot Description<br>Roof<br>Construction<br>Foundation | s Rain Gutters<br>Back Lane, Lawn, Rectangular Lot<br>Asphalt Shingle<br>Concrete, Vinyl Siding, Wood Frame<br>Poured Concrete |  |
| Additional Information                                                     |                                                                                                                                |  |
| Date Listed<br>Days on Market<br>Zoning                                    | March 17th, 2025<br>60<br>Medium Density Hamlet Res                                                                            |  |
| Listing Details                                                            |                                                                                                                                |  |
| Listing Office                                                             | RE/MAX LA BICHE REALTY                                                                                                         |  |