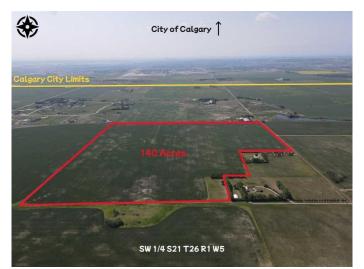

## \$4,200,000

0 Bedroom, 0.00 Bathroom, Land on 139.67 Acres

NONE, Rural Rocky View County, Alberta

Amazing holding property 140 acres within just a few short minutes to Calgary (1 mile to Calgary) with the explosive growth of NW Calgary knocking on the door. City views adjacent to Calterra Estates and Newly built golf range. Completely flat, cultivated land rented out to farmers for agriculture use.

MLS® # A2202556

Price \$4,200,000

Bathrooms 0.00 Acres 139.67

Type Land

Sub-Type Commercial Land

Status Active