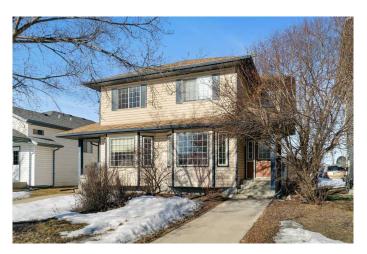

# \$277,500 - 9364 Lakeland Drive, Grande Prairie

MLS® #A2202516

## \$277,500

4 Bedroom, 3.00 Bathroom, 1,241 sqft Residential on 0.06 Acres

Lakeland., Grande Prairie, Alberta

Well-Maintained 4-Bedroom Half Duplex in Lakeland â€" Prime Investment Opportunity! Brand new Shingles being replaced in May. Welcome to this beautiful 2-storey half duplex located in the highly desirable community of Lakeland, Grande Prairie, AB. Offering 1,241 sq. ft. of living space, this well-maintained and exceptionally clean home is perfect for families, first-time buyers, or investors looking for a prime opportunity.

#### **Exterior**

Exterior Features Other

Lot Description Back Lane

Roof Asphalt Shingle

Construction Vinyl Siding, Wood Frame

Foundation Poured Concrete