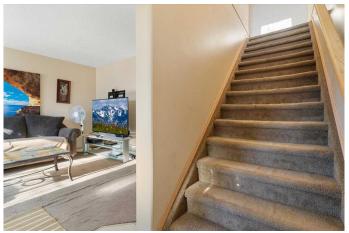

Inside, you'll find a spacious layout with 4 bedrooms and 2.5 bathrooms, providing ample room for comfortable living. The fully finished basement adds extra living space, perfect for a recreation room, home office, or additional storage.

#### Interior

Interior Features No Smoking Home, Laminate Counters

Appliances Dishwasher, Refrigerator, Stove(s), Washer/Dryer

Heating Forced Air, Natural Gas

Cooling None
Has Basement Yes

Basement Finished, Full