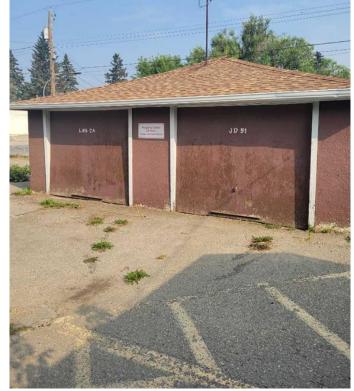

#### \$1,299,000

0 Bedroom, 0.00 Bathroom, Commercial on 0.17 Acres

Winston Heights/Mountview, Calgary, Alberta

This 2 story office/apartment/flex building with full basement and double garage, sits with great exposure on a busy street, on a 7502 sq ft lot with Direct Control land use, in an H-GO zone which will allow for a ton of different uses and/or re-development opportunities. The existing building is 2518 sq ft of Flex/Office and generates up to \$2600.00 upstairs alone. This property can be sold with neighboring property (MLS A2202292) to garner 13,475 sq ft of development potential. Properties in locations like this don't come on the market often.