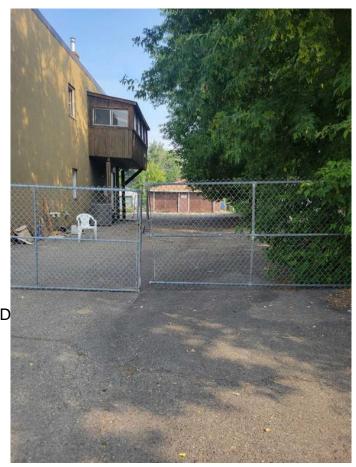

#### \$1,299,000

0 Bedroom, 0.00 Bathroom, Commercial on 0.17 Acres

Winston Heights/Mountview, Calgary, Alberta

This 2 story office/apartment/flex building with full basement and double garage, sits with great exposure on a busy street, on a 7502 sq ft lot with Direct Control land use, in an H-GO zone which will allow for a ton of different uses and/or re-development opportunities. The existing building is 2518 sq ft of Flex/Office and generates up to \$2600.00 upstairs alone. This property can be sold with neighboring property (MLS A2202292) to garner 13,475 sq ft of development potential. Properties in locations like this don't come on the market often.