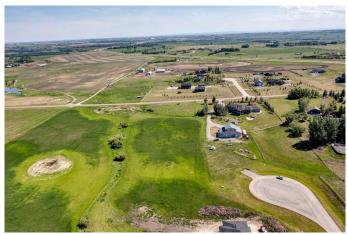

## \$475,000

0 Bedroom, 0.00 Bathroom, Land on 11.54 Acres

NONE, Rural Foothills County, Alberta

AMAZING location to build your "dream home" Welcome to this lovely paved cul-de-sac, only minutes to Okotoks and 15 minutes to Calgary. 11 acres with excellent views of the valley to the east and south for miles. Strong architectural controls to maintain the integrity of your neighbourhood, No building time commitment so you can buy and hold for the future dwhen you are ready to build. All services are to the property line and there is a fantastic well that produces 8 GPM. There is an additional approach to access the property from 338 on the SE corner of the property. 338 is scheduled to see a lot less traffic in the near future as the access from Highway 2 will be moving north and connecting to 80 street. Should be very quiet and rural soon, and just 8 minutes to Okotoks.