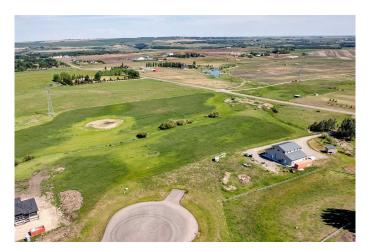

## \$475,000

0 Bedroom, 0.00 Bathroom, Land on 11.54 Acres

NONE, Rural Foothills County, Alberta

AMAZING location to build your "dream home" Welcome to this lovely paved cul-de-sac, only minutes to Okotoks and 15 minutes to Calgary. 11 acres with excellent views of the valley to the east and south for miles. Strong architectural controls to maintain the integrity of your neighbourhood, No building time commitment so you can buy and hold for the future dwhen you are ready to build. All services are to the property line and there is a fantastic well that produces 8 GPM. There is an additional approach to access the property from 338 on the SE corner of the property. 338 is scheduled to see a lot less traffic in the near future as the access from Highway 2 will be moving north and connecting to 80 street. Should be very quiet and rural soon, and just 8 minutes to Okotoks.