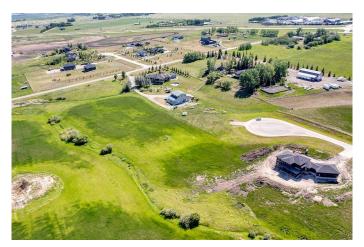

## \$475,000

0 Bedroom, 0.00 Bathroom, Land on 11.54 Acres

NONE, Rural Foothills County, Alberta

AMAZING location to build your "dream home" Welcome to this lovely paved cul-de-sac, only minutes to Okotoks and 15 minutes to Calgary. 11 acres with excellent views of the valley to the east and south for miles. Strong architectural controls to maintain the integrity of your neighbourhood, No building time commitment so you can buy and hold for the future dwhen you are ready to build. All services are to the property line and there is a fantastic well that produces 8 GPM. There is an additional approach to access the property from 338 on the SE corner of the property. 338 is scheduled to see a lot less traffic in the near future as the access from Highway 2 will be moving north and connecting to 80 street. Should be very quiet and rural soon, and just 8 minutes to Okotoks.