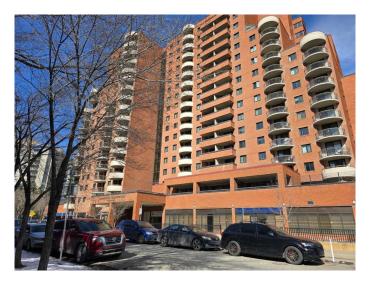

# \$1,390,000 - 116, 738 3 Avenue Sw, Calgary

MLS® #A2202128

### \$1,390,000

0 Bedroom, 0.00 Bathroom, Commercial on 0.00 Acres

Eau Claire, Calgary, Alberta

This highly sought-after retail condo unit, ideally suited for medical, dental, or massage therapy practices, offers 10 fully-equipped exam rooms, each with its own sink. The space features elegant marble flooring throughout, creating a professional and welcoming environment. For convenience and accessibility, the unit includes his and her handicap washrooms located down the hallway. Situated on the main floor with direct street access, this property ensures excellent visibility and ease of access for both clients and staff. Additionally, the unit comes with two assigned underground parking stalls, providing both convenience and security for your business. All utilities, including water, heat, and electricity, are included in the condo fees, eliminating any hidden costs. This well-appointed space offers a rare opportunity to establish or expand your practice in a prime location with high foot traffic. Tours are available by appointment only, so schedule your viewing today to explore the potential of this exceptional retail space for your business.

# **Community Information**

Address 116, 738 3 Avenue Sw

Subdivision Eau Claire

City Calgary
County Calgary
Province Alberta

Postal Code T2P 0G7