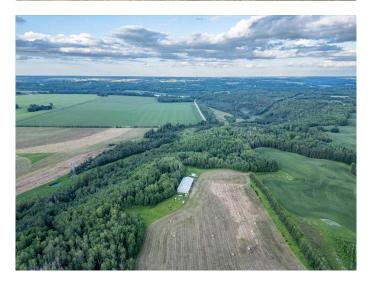

#### \$899,000

0 Bedroom, 0.00 Bathroom, Land on 158.00 Acres

NONE, Warburg, Alberta

158 Acres Zoned (NSRV) North Saskatchewan River Valley. Fully Developed 30'x46' insulated shop powered by a generator for lights and propane for heat. Open Faced Shelters on either side of the shop. It is Estimated that an inventory of 220,000+/- tons of gravel is under ground. Some farmland as well. Alta Link Revenue of \$3000+/- per year. Located at Range Road 31 and Twp Road 512A.