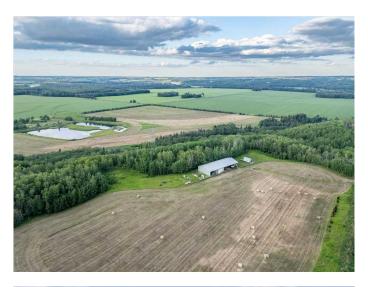

#### \$899,000

0 Bedroom, 0.00 Bathroom, Land on 158.00 Acres

NONE, Warburg, Alberta

158 Acres Zoned (NSRV) North Saskatchewan River Valley. Fully Developed 30'x46' insulated shop powered by a generator for lights and propane for heat. Open Faced Shelters on either side of the shop. It is Estimated that an inventory of 220,000+/- tons of gravel is under ground. Some farmland as well. Alta Link Revenue of \$3000+/- per year. Located at Range Road 31 and Twp Road 512A.