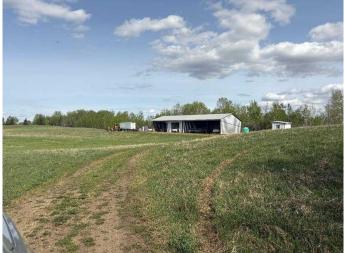

#### \$899,000

0 Bedroom, 0.00 Bathroom, Land on 158.00 Acres

NONE, Warburg, Alberta

158 Acres Zoned (NSRV) North Saskatchewan River Valley. Fully Developed 30'x46' insulated shop powered by a generator for lights and propane for heat. Open Faced Shelters on either side of the shop. It is Estimated that an inventory of 220,000+/- tons of gravel is under ground. Some farmland as well. Alta Link Revenue of \$3000+/- per year. Located at Range Road 31 and Twp Road 512A.