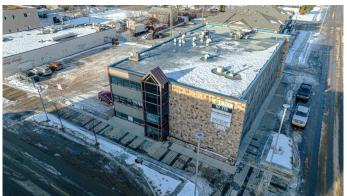

# \$1 - 300, 10104 101 Avenue, Grande Prairie

MLS® #A2202048

\$1

0 Bedroom, 0.00 Bathroom, Commercial on 0.28 Acres

Central Business District., Grande Prairie, Alberta

\$1.00/SQ.FT. BASE RENT FOR 6 MONTHS!!! YES YOU READ THAT RIGHT, The Landlord is looking for strong tenants and is offering an unbeatable leasing incentive. RENOVATED, CLEAN, BRIGHT lease space. This space has a reception or open work space plus 3 individual office or treatment rooms. Building offers good signage options, dedicated parking lot, secure access, well managed common area costs which include all utilities. Downtown Grande Prairie is undergoing a revitalization and there is a new construction building across the street with large residential footprint to drive customers to the area. Lots of spaces options in the building so we can help find exactly what you need. Base rent(\$1.00)=\$67.67 + Net rent(\$8.33)=\$563.66 Total Monthly Cost=\$631.33+GST FOR THE 1ST 6 MONTHS. All Utilities are included. Contact a Commercial Realtor today to obtain more information or to arrange a tour of the space.