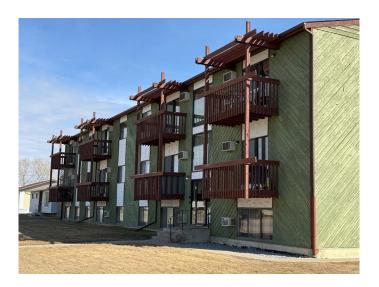

## \$2,520,000

0 Bedroom, 0.00 Bathroom, 6,272 sqft Multi-Family on 0.00 Acres

Southview-Park Meadows, Medicine Hat, Alberta

ATTENTION INVESTORS! Very seldom a 21 unit Apartment Complex in this Area of town come up for Sale. There is 11-2 bedrooms and 10-1 bedroom. Located in a desirable neighborhood close to Medicine Hat Mall ,Restaurant's ,Shopping and many other amenities. The parking lot has been recently redone ,the Boiler and Hot water has been replace.

Built in 1975

#### **Essential Information**

MLS® # A2201862 Price \$2,520,000

Bathrooms 0.00
Square Footage 6,272
Acres 0.00
Year Built 1975

Type Multi-Family
Sub-Type Apartment

Status Active