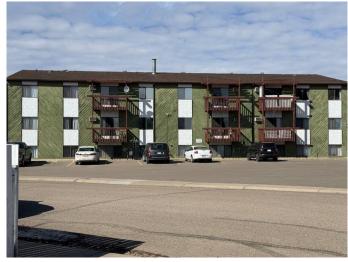

## \$2,520,000

0 Bedroom, 0.00 Bathroom, 6,272 sqft Multi-Family on 0.00 Acres

Southview-Park Meadows, Medicine Hat, Alberta

ATTENTION INVESTORS! Very seldom a 21 unit Apartment Complex in this Area of town come up for Sale. There is 11-2 bedrooms and 10-1 bedroom. Located in a desirable neighborhood close to Medicine Hat Mall ,Restaurant's ,Shopping and many other amenities. The parking lot has been recently redone ,the Boiler and Hot water has been replace.

## **Amenities**

Parking Spaces 21