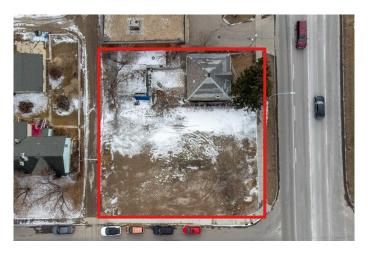

### \$2,650,000

0 Bedroom, 0.00 Bathroom, Commercial on 0.25 Acres

Tuxedo Park, Calgary, Alberta

Prime Development Opportunity – 0.25 Acre Lot on Centre Street North

An exceptional investment opportunity in the heart of Calgary! This rare 0.25-acre lot is ideally positioned just 6 minutes from downtown, offering unparalleled access to the city's core. With high-density mixed-use zoning, this site is primed for a future development featuring main-floor retail and upper-level residential unitsâ€"perfect for capitalizing on Calgary's growing demand for centrally located commercial and residential spaces.

## **Community Information**

Address 2620 Centre Street Ne

Subdivision Tuxedo Park

City Calgary
County Calgary
Province Alberta
Postal Code T2E 2V4