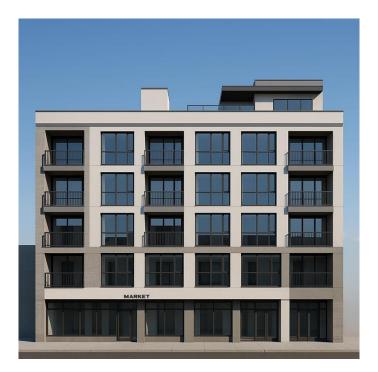

### \$2,650,000

0 Bedroom, 0.00 Bathroom, Commercial on 0.25 Acres

Tuxedo Park, Calgary, Alberta

Prime Development Opportunity – 0.25 Acre Lot on Centre Street North

An exceptional investment opportunity in the heart of Calgary! This rare 0.25-acre lot is ideally positioned just 6 minutes from downtown, offering unparalleled access to the city's core. With high-density mixed-use zoning, this site is primed for a future development featuring main-floor retail and upper-level residential unitsâ€"perfect for capitalizing on Calgary's growing demand for centrally located commercial and residential spaces.

Centre Street North is a rapidly evolving corridor with increasing foot traffic, strong retail potential, and seamless connectivity to transit and major roadways. As Calgary continues to expand, this location offers investors and developers a strategic advantage in a high-demand market. Don't miss the chance to bring a visionary project to this thriving urban hub.