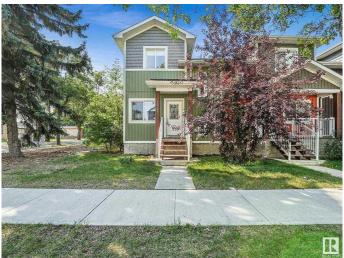

Built by Urban Sky, this triplex features three gorgeous and bright units, each thoughtfully designed with a modern, open-concept layout and quality finishes throughout. The main levels boast engineered flooring, sleek stainless steel kitchen appliances, and architecturally appealing exteriors featuring a unique combination of vertical and horizontal board-and-batten profiles.

Further enhancing the property's value are three individually titled detached garages, providing added convenience and potential for

increased rental income.

Ideally located near NAIT, Grant MacEwan University, the University of Alberta, and downtown Edmonton, this property offers excellent accessibility to public transit, shopping, dining, and all essential amenities. Don't miss out on this outstanding turnkey investment opportunity!