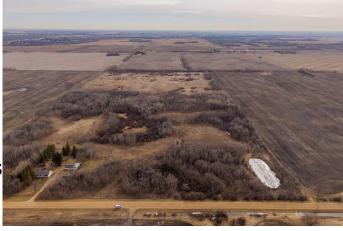

### \$400,000

0 Bedroom, 0.00 Bathroom, Land on 73.76 Acres

Redwater, Redwater, Alberta

Discover a stunning 73-acre parcel just 6 minutes from Redwater, offering endless possibilities for your visionâ€"whether it's development, farming, or building your dream home or cabin (subject to approval). Embrace the tranquility of nature while still being conveniently close to town. This is your chance to create the perfect retreat!

#### **Essential Information**

| MLS® #    | A2201656        |
|-----------|-----------------|
| Price     | \$400,000       |
| Bathrooms | 0.00            |
| Acres     | 73.76           |
| Туре      | Land            |
| Sub-Type  | Industrial Land |
| Status    | Active          |