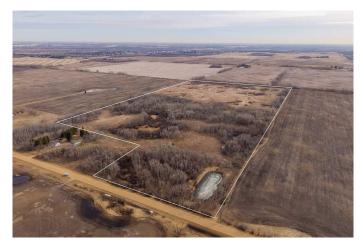

### \$400,000

0 Bedroom, 0.00 Bathroom, Land on 73.76 Acres

Redwater, Redwater, Alberta

Discover a stunning 73-acre parcel just 6 minutes from Redwater, offering endless possibilities for your visionâ€"whether it's development, farming, or building your dream home or cabin (subject to approval). Embrace the tranquility of nature while still being conveniently close to town. This is your chance to create the perfect retreat!

#### **Essential Information**

| MLS® #    | A2201656        |
|-----------|-----------------|
| Price     | \$400,000       |
| Bathrooms | 0.00            |
| Acres     | 73.76           |
| Туре      | Land            |
| Sub-Type  | Industrial Land |
| Status    | Active          |