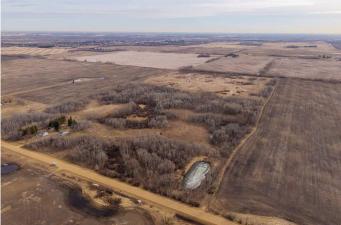

### \$400,000

0 Bedroom, 0.00 Bathroom, Land on 73.76 Acres

Redwater, Redwater, Alberta

Discover a stunning 73-acre parcel just 6 minutes from Redwater, offering endless possibilities for your visionâ€"whether it's development, farming, or building your dream home or cabin (subject to approval). Embrace the tranquility of nature while still being conveniently close to town. This is your chance to create the perfect retreat!

#### **Essential Information**

| MLS® #    | A2201656        |
|-----------|-----------------|
| Price     | \$400,000       |
| Bathrooms | 0.00            |
| Acres     | 73.76           |
| Туре      | Land            |
| Sub-Type  | Industrial Land |
| Status    | Active          |