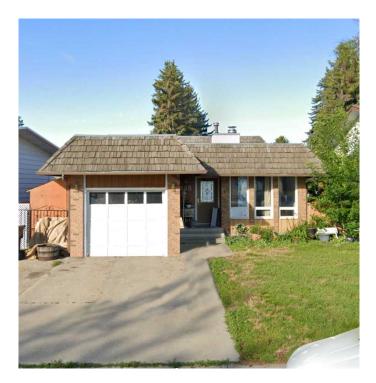

## \$370,000 - 426 Leaside Avenue S, Lethbridge

MLS® #A2201603

## \$370,000

5 Bedroom, 3.00 Bathroom, 1,789 sqft Residential on 0.10 Acres

Glendale, Lethbridge, Alberta

This house doesn't look like much from the outside but once you're inside it's a whole new dimension of family living and space to do so! This 4 level split has much to offer and again the room that is there for family of 5 or 6 is incredible! Spacious family room on the third floor for those movie nights or pool room nights! For a smaller lot this 4level was the key too making use the limited space. Even has a backyard to make however you want to! Call your favourite realtor today and book your very own private viewing!

Built in 1981

## **Essential Information**

| MLS® #         | A2201603      |
|----------------|---------------|
| Price          | \$370,000     |
| Bedrooms       | 5             |
| Bathrooms      | 3.00          |
| Full Baths     | 2             |
| Half Baths     | 1             |
| Square Footage | 1,789         |
| Acres          | 0.10          |
| Year Built     | 1981          |
| Туре           | Residential   |
| Sub-Type       | Detached      |
| Style          | 4 Level Split |
| Status         | Active        |

**Community Information** 

| Address<br>Subdivision<br>City<br>County<br>Province<br>Postal Code | 426 Leaside Avenue S<br>Glendale<br>Lethbridge<br>Lethbridge<br>Alberta<br>T1J 4B5                                                                   |  |
|---------------------------------------------------------------------|------------------------------------------------------------------------------------------------------------------------------------------------------|--|
| Amenities                                                           |                                                                                                                                                      |  |
| Parking Spaces<br>Parking<br># of Garages                           | 2<br>Concrete Driveway, Single Garage Attached<br>1                                                                                                  |  |
| Interior                                                            |                                                                                                                                                      |  |
| Interior Features                                                   | Central Vacuum, Laminate Counters, No Smoking Home, Storage, Wood Windows                                                                            |  |
| Appliances                                                          | Dishwasher, Microwave Hood Fan, Oven, Refrigerator, Washer/Dryer, Window Coverings                                                                   |  |
| Heating                                                             | Forced Air                                                                                                                                           |  |
| Cooling                                                             | None                                                                                                                                                 |  |
| Fireplace                                                           | Yes                                                                                                                                                  |  |
| # of Fireplaces                                                     | 1                                                                                                                                                    |  |
| Fireplaces                                                          | Double Sided, Gas, Living Room, Wood Burning, Mixed                                                                                                  |  |
| Has Basement                                                        | Yes                                                                                                                                                  |  |
| Basement                                                            | Finished, Full                                                                                                                                       |  |
| Exterior                                                            |                                                                                                                                                      |  |
| Exterior Features                                                   | Garden, Private Yard                                                                                                                                 |  |
| Lot Description                                                     | Back Lane, Back Yard, City Lot, Front Yard, Interior Lot, Irregular Lot,<br>Landscaped, Lawn, Low Maintenance Landscape, Private, Rectangular<br>Lot |  |
| Roof                                                                | Asphalt/Gravel, Cedar Shake                                                                                                                          |  |
| Construction                                                        | Brick, Composite Siding, Wood Siding                                                                                                                 |  |
| Foundation                                                          | Poured Concrete                                                                                                                                      |  |
| Additional Information                                              |                                                                                                                                                      |  |