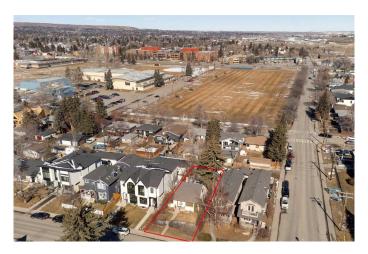

## \$725,000

3 Bedroom, 2.00 Bathroom, 960 sqft Residential on 0.12 Acres

Renfrew, Calgary, Alberta

ATTENTION BUILDERS AND INVESTORS! Great development opportunity on this sub-dividable flat lot in the desirable inner city community of Renfrew. This community offers mature trees and the perfect location for a new inner-city home. Several new infills on this popular street. RPR 2025. Minutes walk away from an off-leash dog park, parks, playgrounds, schools, shops, restaurants and public transit. Easy access to downtown, Deerfoot Trail and 16th Ave., and extensive redevelopment to the neighborhood.

## **Community Information**

Address 1206 Regal Crescent Ne

Subdivision Renfrew
City Calgary
County Calgary
Province Alberta
Postal Code T2E 5H3

## **Additional Information**

Date Listed March 13th, 2025

Days on Market 57

Zoning R-CG