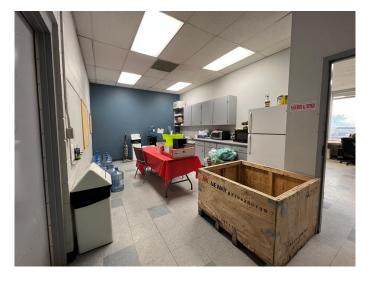

#### \$5,480

0 Bedroom, 0.00 Bathroom, Commercial on 0.00 Acres

Richmond Industrial Park, Grande Prairie, Alberta

Great Location in Richmond Industrial Park! 5480 sqft consisting of approximately 3480sqft of shop space with 2 bay doors and approximately 2000 sqft of office space, also included is plenty of yard space and plenty of parking!. Base rent \$12.00/sqft = \$5480.00 plus CA Costs of \$8.00/sqft (includes heat power and water = \$3653.33 per month. Total \$9,590.00 includes GST. Space can be leased out with Unit 201 above. Note this is a sublease with the current tenant