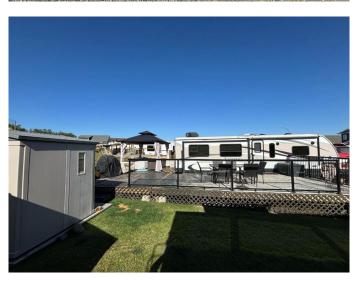

## \$100,000

1 Bedroom, 1.00 Bathroom, 288 sqft Mobile on 0.00 Acres

Whispering Pines, Rural Red Deer County, Alberta

A fantastic vacation property at the desirable Whispering Pines Golf and Country Club. A 36ft Laredo trailer with extended deck steps away from the lake.

This lot looks over the 6th hole. Amenities include including a heated indoor pool, hot tub, a sun deck, exercise facility, a private sandy beach, beach volleyball courts, horseshoe pits, 2 playgrounds, a driving range, putting green, convenience store, liquor store, snack shack, restaurants, community fire-pit and a large green space park. Don't miss this opportunity and call for your viewing today!