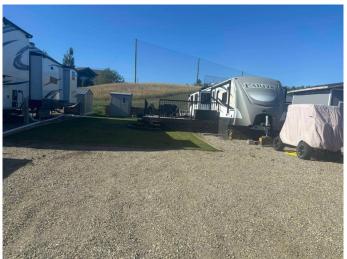

## \$100,000

1 Bedroom, 1.00 Bathroom, 288 sqft Mobile on 0.00 Acres

Whispering Pines, Rural Red Deer County, Alberta

A fantastic vacation property at the desirable Whispering Pines Golf and Country Club. A 36ft Laredo trailer with extended deck steps away from the lake.

This lot looks over the 6th hole. Amenities include including a heated indoor pool, hot tub, a sun deck, exercise facility, a private sandy beach, beach volleyball courts, horseshoe pits, 2 playgrounds, a driving range, putting green, convenience store, liquor store, snack shack, restaurants, community fire-pit and a large green space park. Don't miss this opportunity and call for your viewing today!