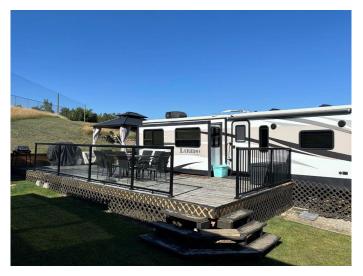

## \$100,000

1 Bedroom, 1.00 Bathroom, 288 sqft Mobile on 0.00 Acres

Whispering Pines, Rural Red Deer County, Alberta

A fantastic vacation property at the desirable Whispering Pines Golf and Country Club. A 36ft Laredo trailer with extended deck steps away from the lake.

This lot looks over the 6th hole. Amenities include including a heated indoor pool, hot tub, a sun deck, exercise facility, a private sandy beach, beach volleyball courts, horseshoe pits, 2 playgrounds, a driving range, putting green, convenience store, liquor store, snack shack, restaurants, community fire-pit and a large green space park. Don't miss this opportunity and call for your viewing today!