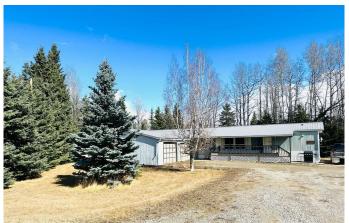

# \$369,000

2 Bedroom, 2.00 Bathroom, 1,216 sqft Residential on 2.10 Acres

Ricinus Ridge, Rural Clearwater County, Alberta

Welcome to your charming 2.1 acre retreat in Ricinus Ridge subdivision- ideal for full-time living or weekend get away. This cozy 2 bedroom( easily converted back to 3),2 (spacious 4 piece ensuite off of primary bedroom )bathroom mobile home, built in 1989, offers open - concept layout. The double attached heated garage is perfect for projects or storage. Enjoy the privacy of a beautiful treed lot with mature apple trees, fenced garden area, perennials landscaping and approx. 1 acre of cleared land at the back ideal for creating your own peaceful sanctuary. This property has easy access to lakes, rivers, OHV trails, the west country and outdoor recreation. Only 10 minutes to Caroline and 25 minutes to Rocky Mountain House.

#### **Essential Information**

MLS® # A2200983 Price \$369,000

Bedrooms 2 Bathrooms 2.00

Full Baths 2

Square Footage 1,216 Acres 2.10 Year Built 1989

Type Residential

Sub-Type Detached

Style Acreage with Residence, Single Wide Mobile Home

#### **Exterior**

Exterior Features Private Yard

Lot Description Few Trees, Many Trees, Treed

Roof Metal

Construction Vinyl Siding, Wood Frame

Foundation Block