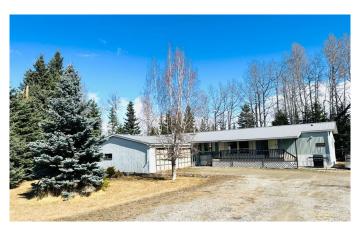

# \$369,000

2 Bedroom, 2.00 Bathroom, 1,216 sqft Residential on 2.10 Acres

Ricinus Ridge, Rural Clearwater County, Alberta

Welcome to your charming 2.1 acre retreat in Ricinus Ridge subdivision- ideal for full-time living or weekend get away. This cozy 2 bedroom( easily converted back to 3),2 (spacious 4 piece ensuite off of primary bedroom )bathroom mobile home, built in 1989, offers open - concept layout. The double attached heated garage is perfect for projects or storage. Enjoy the privacy of a beautiful treed lot with mature apple trees, fenced garden area, perennials landscaping and approx. 1 acre of cleared land at the back ideal for creating your own peaceful sanctuary. This property has easy access to lakes, rivers, OHV trails, the west country and outdoor recreation. Only 10 minutes to Caroline and 25 minutes to Rocky Mountain House.

#### **Essential Information**

MLS® # A2200983 Price \$369,000

Bedrooms 2 Bathrooms 2.00

Full Baths 2

Square Footage 1,216 Acres 2.10 Year Built 1989

Type Residential

Sub-Type Detached

Style Acreage with Residence, Single Wide Mobile Home

#### **Exterior**

Exterior Features Private Yard

Lot Description Few Trees, Many Trees, Treed

Roof Metal

Construction Vinyl Siding, Wood Frame

Foundation Block