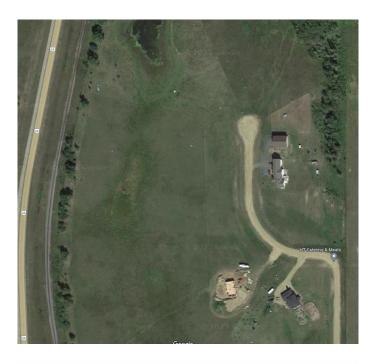

## \$190,000

0 Bedroom, 0.00 Bathroom, Land on 7.46 Acres

NONE, Rural Ponoka County, Alberta

Have you been looking for a perfect piece of land to build your dream home and still have room?! This is what you have been waiting for! Bring your plans for your custom home, Shop-house or Barndominium! Situated Between Ponoka and Lacombe, just outside Morningside, this nice sized acreage has gas and power at the property line and is ready for you to install your own Septic (field approved) and Drill your water Well to build your future home. Wonderfully situated for a walk-out basement and in close proximity to pavement and services with 15 minutes to Lacombe and 12 minutes to Ponoka. NOTE: GST is applicable and will be charged. No Mobile homes. Min 1200 Sq ft house

## **Community Information**

| Address     | Lot 7 Rr 261        |
|-------------|---------------------|
| Subdivision | NONE                |
| City        | Rural Ponoka County |

| County<br>Province<br>Postal Code       | Ponoka County<br>Alberta<br>T4L 2N5                      |  |
|-----------------------------------------|----------------------------------------------------------|--|
| Amenities<br>Utilities                  | Electricity at Lot Line, Natural Gas at Lot Line         |  |
| Exterior<br>Lot Description             | Irregular Lot, Near Golf Course, Open Lot, Rolling Slope |  |
| Additional Information                  |                                                          |  |
| Date Listed<br>Days on Market<br>Zoning | March 7th, 2025<br>69<br>CR                              |  |
| Listing Details                         |                                                          |  |