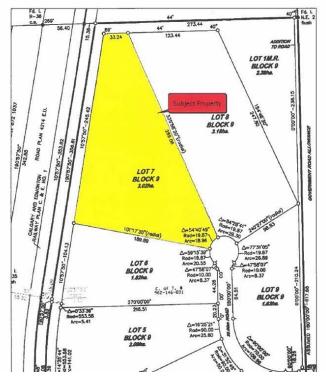

## \$190,000

0 Bedroom, 0.00 Bathroom, Land on 7.46 Acres

NONE, Rural Ponoka County, Alberta

Have you been looking for a perfect piece of land to build your dream home and still have room?! This is what you have been waiting for! Bring your plans for your custom home, Shop-house or Barndominium! Situated Between Ponoka and Lacombe, just outside Morningside, this nice sized acreage has gas and power at the property line and is ready for you to install your own Septic (field approved) and Drill your water Well to build your future home. Wonderfully situated for a walk-out basement and in close proximity to pavement and services with 15 minutes to Lacombe and 12 minutes to Ponoka. NOTE: GST is applicable and will be charged. No Mobile homes. Min 1200 Sq ft house

## **Community Information**

| Address     | Lot 7 Rr 261        |
|-------------|---------------------|
| Subdivision | NONE                |
| City        | Rural Ponoka County |

| County<br>Province<br>Postal Code       | Ponoka County<br>Alberta<br>T4L 2N5                      |  |
|-----------------------------------------|----------------------------------------------------------|--|
| Amenities<br>Utilities                  | Electricity at Lot Line, Natural Gas at Lot Line         |  |
| Exterior<br>Lot Description             | Irregular Lot, Near Golf Course, Open Lot, Rolling Slope |  |
| Additional Information                  |                                                          |  |
| Date Listed<br>Days on Market<br>Zoning | March 7th, 2025<br>69<br>CR                              |  |
| Listing Details                         |                                                          |  |