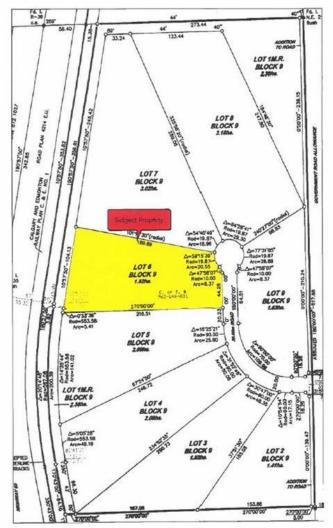

## \$170,000

0 Bedroom, 0.00 Bathroom, Land on 4.50 Acres

NONE, Rural Ponoka County, Alberta

Have you been looking for a perfect piece of land to build your dream home and still have room?! This is what you have been waiting for! Bring your plans for your custom home, your Shop-House or your Barndominium! Situated Between Ponoka and Lacombe, just outside Morningside, this nice sized acreage has gas and power at the property line and is ready for you to install your own Septic (field approved) and Drill your water Well to build your future home. Wonderfully situated for a walk-out basement and in close proximity to pavement and services with 15 Minutes to Lacombe and 12 Minutes to Ponoka. NOTE: GST is applicable and will be charged. No Mobile homes. Min. 1200 Sq. Ft. home.

## **Community Information**

| Address     | Lot 6 Rr 261        |
|-------------|---------------------|
| Subdivision | NONE                |
| City        | Rural Ponoka County |

| County<br>Province<br>Postal Code       | Ponoka County<br>Alberta<br>T4L 2N5                      |  |
|-----------------------------------------|----------------------------------------------------------|--|
| Amenities<br>Utilities                  | Electricity at Lot Line, Natural Gas at Lot Line         |  |
| Exterior<br>Lot Description             | Irregular Lot, Near Golf Course, Open Lot, Rolling Slope |  |
| Additional Information                  |                                                          |  |
| Date Listed<br>Days on Market<br>Zoning | March 7th, 2025<br>69<br>CR                              |  |
| Listing Details                         |                                                          |  |