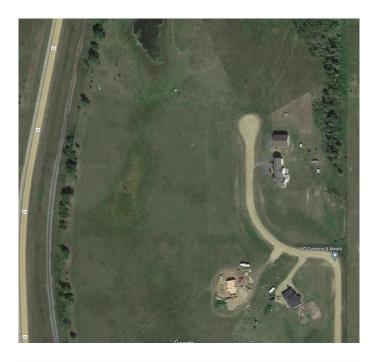

## \$170,000

0 Bedroom, 0.00 Bathroom, Land on 4.50 Acres

NONE, Rural Ponoka County, Alberta

Have you been looking for a perfect piece of land to build your dream home and still have room?! This is what you have been waiting for! Bring your plans for your custom home, your Shop-House or your Barndominium! Situated Between Ponoka and Lacombe, just outside Morningside, this nice sized acreage has gas and power at the property line and is ready for you to install your own Septic (field approved) and Drill your water Well to build your future home. Wonderfully situated for a walk-out basement and in close proximity to pavement and services with 15 Minutes to Lacombe and 12 Minutes to Ponoka. NOTE: GST is applicable and will be charged. No Mobile homes. Min. 1200 Sq. Ft. home.

## **Community Information**

| Address     | Lot 6 Rr 261        |
|-------------|---------------------|
| Subdivision | NONE                |
| City        | Rural Ponoka County |

| County<br>Province<br>Postal Code       | Ponoka County<br>Alberta<br>T4L 2N5                      |  |
|-----------------------------------------|----------------------------------------------------------|--|
| Amenities<br>Utilities                  | Electricity at Lot Line, Natural Gas at Lot Line         |  |
| Exterior<br>Lot Description             | Irregular Lot, Near Golf Course, Open Lot, Rolling Slope |  |
| Additional Information                  |                                                          |  |
| Date Listed<br>Days on Market<br>Zoning | March 7th, 2025<br>69<br>CR                              |  |
| Listing Details                         |                                                          |  |