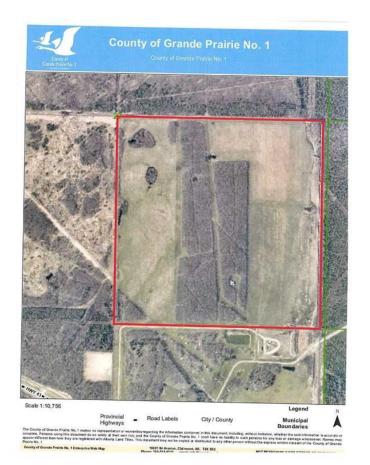

## \$425,000

0 Bedroom, 0.00 Bathroom, Land on 159.00 Acres

NONE, Rural Grande Prairie No. 1, County of, Alberta

A full quarter with approximately 100 acres cultivated, 45 acres bush and about 8-10 acres of peat moss. There are about 5 small springs, a dugout and a drilled water well (90 feet deep). The water well has power from the wellsite across the road and a shallow well pump is used to access water. A drain trench runs along the East side. The land is seeded to a mix pasture blend. Bison fence is on the West side and part of the North side. There is also a Bison fence separating the quarter along the East side of bush. The South side, the East side and part of the North side is Elk fence. If you want privacy this property is well protected. The property to the East, Northwest and Southeast is Green zone. The main entrance has a locked gate. Wonderful pasture quarter or a great retreat. Book a showing today.

## **Listing Details**

Listing Office All Peace Realty Ltd.

Country of Grande Prairie No. 1

Road Labels

Provincial

Fighrays

Road Labels

City / County

Municipal

Boundaries

The County of Grande Prairie No. 1- Tasks on respective or executive reporting the informative content in the discussed in this object, which is sold in Administration in Administration or source or sold in city or or sold in the country of the country of Country