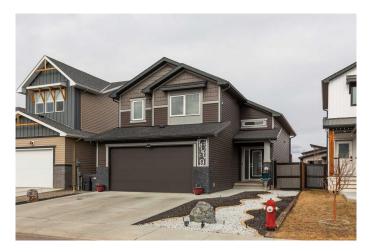

## \$575,000

5 Bedroom, 4.00 Bathroom, 1,558 sqft Residential on 0.09 Acres

Garry Station, Lethbridge, Alberta

Located on a quiet street in the beautiful neighbourhood of Garry Station, this spacious bi-level boasts elegant modern finishes and an open floorpan that is sure to please! As you walk into the home you are greeted by a grand staircase with glass details. The main floor includes a large kitchen and dining room leading to the attached deck on the back of the house. The living room with gas fireplace gives plenty of space for life and entertainment. With 2 bedrooms on the main floor, the master suite above the garage and 2 more bedrooms in the basement, you have plenty of room for a growing family. The basement bar with full size fridge offers endless possibilities for utilizing the basement. There are so many great features, you need to see it for yourself! Don't wait, check it out today!

### **Essential Information**

MLS® # A2200236 Price \$575,000

Bedrooms 5

Bathrooms 4.00

Full Baths 4

Square Footage 1,558
Acres 0.09
Year Built 2019

Type Residential

Sub-Type Detached
Style Bi-Level
Status Active

# **Community Information**

Address 39 Montrose Way W

Subdivision Garry Station

City Lethbridge County Lethbridge

Province Alberta
Postal Code T1J 5T1