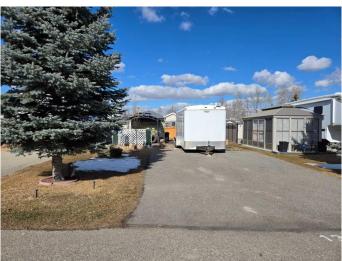

## \$69,900

0 Bedroom, 0.00 Bathroom, Land on 0.05 Acres

Country Lane RV Park, Rural Foothills County, Alberta

Country Lane Estates is an RV park located on the Sheep River, minutes from Calgary and Okotoks. Whether you are a snowbird needing a place to live or park the rig during the warmer months (Open April to October) or a young family looking for convenient place to set up your trailer for the summer. Country Lane is the place to be! Amenities include 7000 sf clubhouse with meeting room, games room, laundry, fitness centre, & pool. Condo fees decrease to \$185 per month once electrical meters are installed. Electricity will then not be included in condo fees.