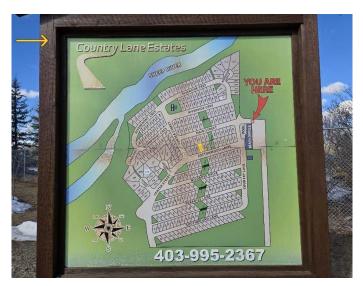

## \$69,900

0 Bedroom, 0.00 Bathroom, Land on 0.05 Acres

Country Lane RV Park, Rural Foothills County, Alberta

Country Lane Estates is an RV park located on the Sheep River, minutes from Calgary and Okotoks. Whether you are a snowbird needing a place to live or park the rig during the warmer months (Open April to October) or a young family looking for convenient place to set up your trailer for the summer. Country Lane is the place to be! Amenities include 7000 sf clubhouse with meeting room, games room, laundry, fitness centre, & pool. Condo fees decrease to \$185 per month once electrical meters are installed. Electricity will then not be included in condo fees.

### **Community Information**

| Address     | 134, 370165 79 Street E |
|-------------|-------------------------|
| Subdivision | Country Lane RV Park    |
| City        | Rural Foothills County  |

| County<br>Province<br>Postal Code | Foothills County<br>Alberta<br>T0L 0A0                                                                  |
|-----------------------------------|---------------------------------------------------------------------------------------------------------|
| Amenities                         |                                                                                                         |
| Amenities                         | Clubhouse, Coin Laundry, Fitness Center, Laundry, Outdoor Pool, Party Room, Playground, Visitor Parking |
| Additional Information            |                                                                                                         |
| Date Listed                       | March 7th, 2025                                                                                         |