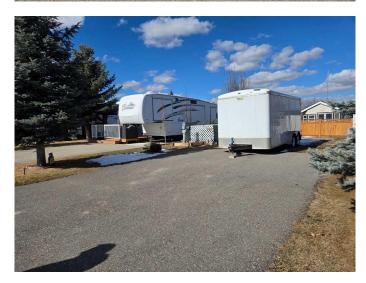

## \$69,900

0 Bedroom, 0.00 Bathroom, Land on 0.05 Acres

Country Lane RV Park, Rural Foothills County, Alberta

Country Lane Estates is an RV park located on the Sheep River, minutes from Calgary and Okotoks. Whether you are a snowbird needing a place to live or park the rig during the warmer months (Open April to October) or a young family looking for convenient place to set up your trailer for the summer. Country Lane is the place to be! Amenities include 7000 sf clubhouse with meeting room, games room, laundry, fitness centre, & pool. Condo fees decrease to \$185 per month once electrical meters are installed. Electricity will then not be included in condo fees.