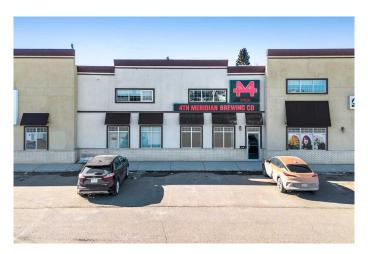

### \$419,900

0 Bedroom, 0.00 Bathroom, Commercial on 0.00 Acres

Steele Heights, Lloydminster, Alberta

Great opportunity for anyone looking to relocate their business or own a commercial condominium investment in Lloydminster. With over 2,506 SF of space, the possibilities for your business or for your tenant are huge. This property has square footage on the main level of 1,904 SF, plus there is a 602 SF mezzanine area developed on the east side of the lease space with storage and two bathrooms with stair accesses to both front and rear of the lease space. There is good visibility from Hwy 17 for anyone looking for retail storefront opportunities. Lots of window glazing facing the parking lot to the east. Wide open space on the main floor that can be easily divided according to your needs. The ceiling height can accommodate a second-floor extension to the existing second floor space should you need the floor area. Huge amount of parkingthe parking is better than most other locations you might compare against. Third bathroom also located on the main floor of the building.

## **Community Information**

Address 6, 2626 50 Avenue

Subdivision Steele Heights

City Lloydminster

County Lloydminster

Province Alberta

Postal Code T9V 2S3

Interior