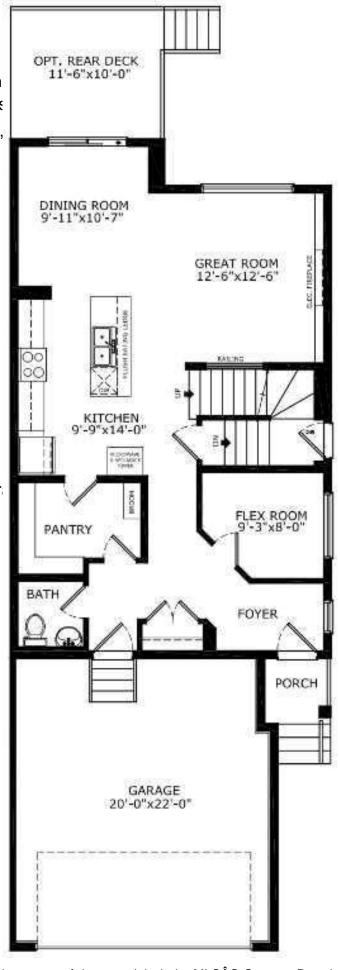

# \$649,500

4 Bedroom, 3.00 Bathroom, 2,100 sqft Residential on 0.08 Acres

Chelsea\_CH, Chestermere, Alberta

Welcome to the Caspian. Built by a trusted builder with over 70 years of experience, this home showcases on-trend, designer-curated interior selections tailored for a home that feels personalized to you. This energy-efficient home is Built Green certified and includes triple-pane windows, a high-efficiency furnace, and a solar chase for a solar-ready setup. With blower door testing that can offer up to may be eligible for up to 25% mortgage insurance savings, plus an electric car charger rough-in, it's designed for sustainable, future-forward living. Featuring a full suite of smart home technology, this home includes a programmable thermostat, ring camera doorbell, smart front door lock, smart and motion-activated switchesâ€"all seamlessly controlled via an Amazon Alexa touchscreen hub. Stainless Steel Washer and Dryer and Open Roller Blinds provided by Sterling Homes Calgary at no extra cost! \$2,500 landscaping credit is also provided by Sterling Homes Calgary until July 1st, 2025. The executive kitchen is a chef's dream, featuring built-in stainless steel appliances, a chimney hood fan, gas cooktop, and a stunning waterfall island with pendant lighting. The matte black faucet and two-tone cabinetry add a sophisticated touch. Enjoy the convenience of a side entrance, a 9' basement with two windows, and a BBQ gasline for outdoor entertaining. The 5-piece ensuite is an oasis, complete with a tiled shower and niche. Inside, find a cozy gas fireplace with an open

to above ceiling in the great room, a barn door leading to a flex room, and stylish paint-grade railing with iron spindles. Walk-in closets in every bedroom and a mudroom with bench and coat racks make everyday life a breeze. Plus, your move will be stress-free with a concierge service provided by Sterling Homes Calgary that handles all your moving essentialsâ€"even providing boxes! Photos are a representative.

#### **Essential Information**

MLS® # A2200045 Price \$649,500

Bedrooms 4

Bathrooms 3.00

Full Baths 2 Half Baths 1

Square Footage 2,100

Acres 0.08 Year Built 2024

Type Residential