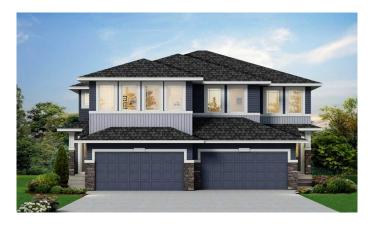

# \$649,500 - 249 Chelsea Court, Chestermere

MLS® #A2200045

# \$649,500

4 Bedroom, 3.00 Bathroom, 2,100 sqft Residential on 0.08 Acres

Chelsea\_CH, Chestermere, Alberta

Welcome to the Caspian. Built by a trusted builder with over 70 years of experience, this home showcases on-trend, designer-curated interior selections tailored for a home that feels personalized to you. This energy-efficient home is Built Green certified and includes triple-pane windows, a high-efficiency furnace, and a solar chase for a solar-ready setup. With blower door testing that can offer up to may be eligible for up to 25% mortgage insurance savings, plus an electric car charger rough-in, it's designed for sustainable, future-forward living. Featuring a full suite of smart home technology, this home includes a programmable thermostat, ring camera doorbell, smart front door lock, smart and motion-activated switchesâ€"all seamlessly controlled via an Amazon Alexa touchscreen hub. Stainless Steel Washer and Dryer and Open Roller Blinds provided by Sterling Homes Calgary at no extra cost! \$2,500 landscaping credit is also provided by Sterling Homes Calgary until July 1st, 2025. The executive kitchen is a chef's dream, featuring built-in stainless steel appliances, a chimney hood fan, gas cooktop, and a stunning waterfall island with pendant lighting. The matte black faucet and two-tone cabinetry add a sophisticated touch. Enjoy the convenience of a side entrance, a 9' basement with two windows, and a BBQ gasline for outdoor entertaining. The 5-piece ensuite is an oasis, complete with a tiled shower and niche. Inside, find a cozy gas fireplace with an open