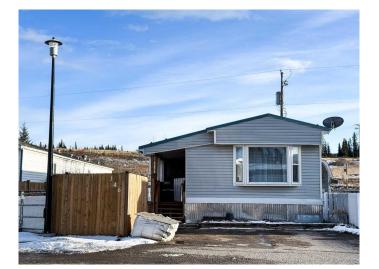

# \$68,000 - 346, 133 Jarvis Street, Hinton

MLS® #A2199954

# \$68,000

2 Bedroom, 1.00 Bathroom, 1,088 sqft Mobile on 0.00 Acres

Terrace Heights, Hinton, Alberta

This charming 2-bedroom, 1-bathroom mobile home has been beautifully renovated, offering modern finishes and a cozy living space. With updated flooring and stylish upgrades throughout, it's ready to move in and enjoy. Perfectly suited for those seeking an affordable and low-maintenance home, this mobile home is ideal for first-time buyers or anyone looking to downsize. Outside features a large covered patio and a large fully fenced yard with a powered shed. Conveniently located near shopping and local amenities, it provides the perfect balance of comfort and convenience.