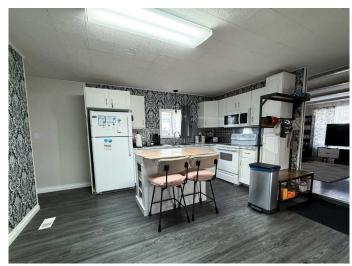

# \$68,000

2 Bedroom, 1.00 Bathroom, 1,088 sqft Mobile on 0.00 Acres

Terrace Heights, Hinton, Alberta

This charming 2-bedroom, 1-bathroom mobile home has been beautifully renovated, offering modern finishes and a cozy living space. With updated flooring and stylish upgrades throughout, it's ready to move in and enjoy. Perfectly suited for those seeking an affordable and low-maintenance home, this mobile home is ideal for first-time buyers or anyone looking to downsize. Outside features a large covered patio and a large fully fenced yard with a powered shed. Conveniently located near shopping and local amenities, it provides the perfect balance of comfort and convenience.

### **Amenities**

Parking Spaces 2

Parking Pad, RV Access/Parking

Interior

Appliances Washer/Dryer, Wall/Window Air Conditioner, Electric Stove, Microwave,

Refrigerator, Window Coverings

Heating Forced Air, Natural Gas