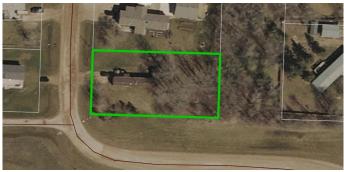

#### \$69,900

0 Bedroom, 0.00 Bathroom, Land on 0.46 Acres

NONE, Athabasca, Alberta

End corner unit at Westwind, available and ready for you to make it your own. This 0.464 acre lot is site ready . Power, gas, water and septic lines are all on the lot, so no new trenching will be required for a home placement. Mobile home that is currently on the lot will be moved off prior to closing and is not included in the sale. Westwind is a community south of Athabasca, AB that provides residents with a convenient and comfortable living environment. Amenities at Westwind include common areas, playgrounds, and convenient parking options. The community strives to create a welcoming and inclusive atmosphere for all individuals seeking a place to call home.

## **Community Information**

Address Subdivision #5, 660022 - Range Road 225.5 (unit 51) NONE

| City        | Athabasca        |
|-------------|------------------|
| County      | Athabasca County |
| Province    | Alberta          |
| Postal Code | T9S 1C4          |
| Amenities   |                  |
| Amenities   | Park             |
|             |                  |