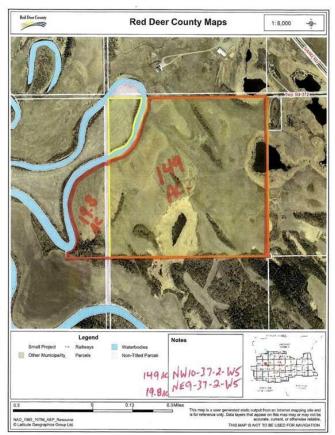

#### \$1,100,000

0 Bedroom, 0.00 Bathroom, Land on 168.80 Acres

NONE, Rural Red Deer County, Alberta

NW 10-37-2-W5 – 168.8 acres of Prime Pasture, Hayland & Riverfront Beauty with Development Potential located only 10-15 minutes southwest of Sylvan land just off the Sand Road and TWP 372 listed at only \$1,100,000!

# **Community Information**

| Address     | Twp Rd 372            |
|-------------|-----------------------|
| Subdivision | NONE                  |
| City        | Rural Red Deer County |
| County      | Red Deer County       |
| Province    | Alberta               |
| Postal Code | T4E 2C7               |