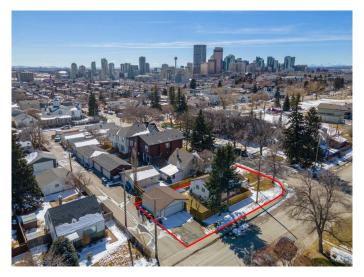

#### \$775,000

3 Bedroom, 2.00 Bathroom, 850 sqft Residential on 0.11 Acres

Renfrew, Calgary, Alberta

Looking for an inner city development land? Incredible opportunity for an Inner City RC-2 corner lot. The neighborhood is going through a renewal. Luxury infills and single homes are being built all around. A lovely 2 bedroom up bungalow with updated kitchen. Huge yard and double garage. Great to live in or rent while you apply for your development permits and plans. This is a can't miss investment opportunity!

## **Community Information**

Address 922 Remington Road Ne

Subdivision Renfrew

City Calgary
County Calgary
Province Alberta
Postal Code T2E 5K1

#### **Exterior**

Exterior Features Playground, Private Yard

Lot Description Back Lane, Back Yard, City Lot, Corner Lot, Front Yard

Roof Asphalt Shingle

Construction Stucco, Wood Frame

Foundation Poured Concrete