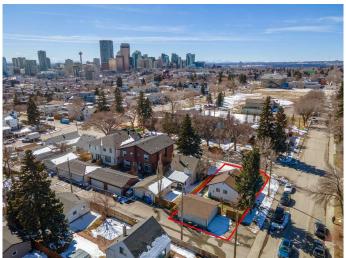

#### \$775,000

3 Bedroom, 2.00 Bathroom, 850 sqft Residential on 0.11 Acres

Renfrew, Calgary, Alberta

Looking for an inner city development land? Incredible opportunity for an Inner City RC-2 corner lot. The neighborhood is going through a renewal. Luxury infills and single homes are being built all around. A lovely 2 bedroom up bungalow with updated kitchen. Huge yard and double garage. Great to live in or rent while you apply for your development permits and plans. This is a can't miss investment opportunity!

## **Community Information**

Address 922 Remington Road Ne

Subdivision Renfrew

City Calgary
County Calgary
Province Alberta
Postal Code T2E 5K1

#### **Exterior**

Exterior Features Playground, Private Yard

Lot Description Back Lane, Back Yard, City Lot, Corner Lot, Front Yard

Roof Asphalt Shingle

Construction Stucco, Wood Frame

Foundation Poured Concrete