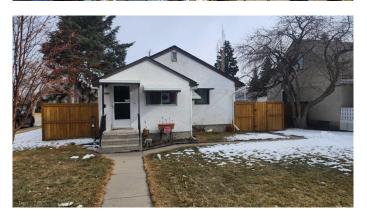

#### \$775,000

3 Bedroom, 2.00 Bathroom, 850 sqft Residential on 0.11 Acres

Renfrew, Calgary, Alberta

Looking for an inner city development land? Incredible opportunity for an Inner City RC-2 corner lot. The neighborhood is going through a renewal. Luxury infills and single homes are being built all around. A lovely 2 bedroom up bungalow with updated kitchen. Huge yard and double garage. Great to live in or rent while you apply for your development permits and plans. This is a can't miss investment opportunity!

Built in 1947

#### **Essential Information**

MLS® # A2199741 Price \$775,000

Bedrooms 3
Bathrooms 2.00
Full Baths 2
Square Footage 850
Acres 0.11
Year Built 1947

Type Residential
Sub-Type Detached
Style Bungalow
Status Active

#### **Exterior**

Exterior Features Playground, Private Yard

Lot Description Back Lane, Back Yard, City Lot, Corner Lot, Front Yard

Roof Asphalt Shingle

Construction Stucco, Wood Frame

Foundation Poured Concrete