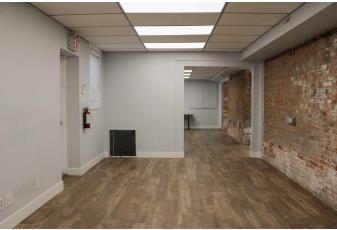

### \$1,500

0 Bedroom, 0.00 Bathroom, Commercial on 0.00 Acres

Downtown, Lethbridge, Alberta

Looking for office space in downtown Lethbridge? Here's your chance to lease a great 828 square foot basement suite! This lease comes with two parking spots and utilities included in rent. Within, you'll find a 2pc bathroom, one private office, and tons of space for your whole team. In this location, you're nice and close to all things downtown.