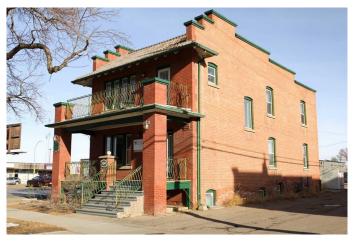

# \$1,500 - 1002 3 Avenue S, Lethbridge

MLS® #A2199607

### \$1,500

0 Bedroom, 0.00 Bathroom, Commercial on 0.00 Acres

Downtown, Lethbridge, Alberta

Looking for office space in downtown Lethbridge? Here's your chance to lease a great 828 square foot basement suite! This lease comes with two parking spots and utilities included in rent. Within, you'll find a 2pc bathroom, one private office, and tons of space for your whole team. In this location, you're nice and close to all things downtown.

#### Built in 1920