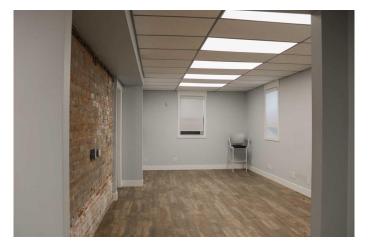

### \$1,500

0 Bedroom, 0.00 Bathroom, Commercial on 0.00 Acres

Downtown, Lethbridge, Alberta

Looking for office space in downtown Lethbridge? Here's your chance to lease a great 828 square foot basement suite! This lease comes with two parking spots and utilities included in rent. Within, you'll find a 2pc bathroom, one private office, and tons of space for your whole team. In this location, you're nice and close to all things downtown.