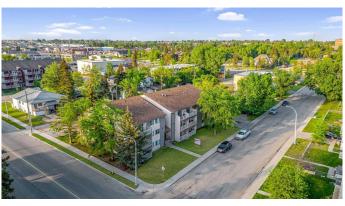

## \$1,099 - 10, 10028 105 Avenue, Grande Prairie

MLS® #A2199532

## \$1,099

0 Bedroom, 1.00 Bathroom, 430 sqft Rental on 0.00 Acres

Avondale., Grande Prairie, Alberta

Bachelor unit in Cedar Manor! Conveniently located bachelor 1 bath apartment. Unit features entry closet, storage room/pantry, and newer vinyl plank floors. Private balcony, good sized room and 4 piece bathroom. The building features keyless fob entry, door buzzer, security cameras and security patrols. Onsite coin laundry. Rent includes water and heat. Above ground parking available for \$10/mo. Cat friendly with \$50/mo pet fee. Enjoy the perks of living in this central location. Close to Muskoseepi Park and walking distance to the public library. Close to four schools and public transportation. Renter will enjoy the convenience of a central location with restaurants and local shopping close by. Powered above ground parking stall available for \$10/mo.

## **Community Information**

Address 10, 10028 105 Avenue

Subdivision Avondale.

City Grande Prairie
County Grande Prairie

Province Alberta
Postal Code T8V1H1

**Amenities** 

Parking Stall

Interior