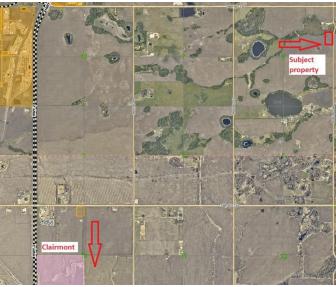

#### \$169,900

0 Bedroom, 0.00 Bathroom, Land on 5.22 Acres

NONE, Rural Grande Prairie No. 1, County of, Alberta

Beautiful 5.2 acre parcel with close proximity to Grande Prairie. It comes with nice tree coverage to the North. Mostly pavement to the property with a short stint of gravel. Great potential for a home build or a modular home set up. Seller may be willing to do a short term vendor finance while you set up your acreage.

### **Community Information**

Address Ne-8-73-5-w6 Range Road 5

Subdivision NONE

City Rural Grande Prairie No. 1, C

County Grande Prairie No. 1, County

Province Alberta
Postal Code T0H 3C0