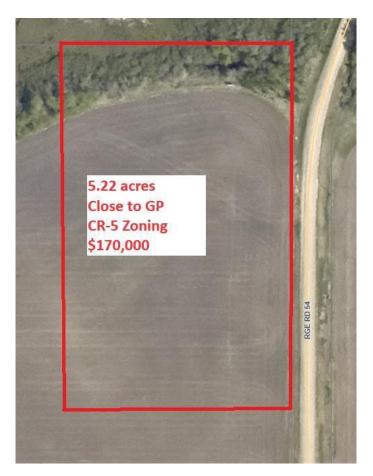

#### \$169,900

0 Bedroom, 0.00 Bathroom, Land on 5.22 Acres

NONE, Rural Grande Prairie No. 1, County of, Alberta

Beautiful 5.2 acre parcel with close proximity to Grande Prairie. It comes with nice tree coverage to the North. Mostly pavement to the property with a short stint of gravel. Great potential for a home build or a modular home set up. Seller may be willing to do a short term vendor finance while you set up your acreage.

MLS® # A2199426 Price \$169,900

Bathrooms 0.00 Acres 5.22 Type Land

Sub-Type Residential Land

Status Active

#### **Additional Information**

Date Listed March 5th, 2025

Days on Market 71

Zoning CR-5