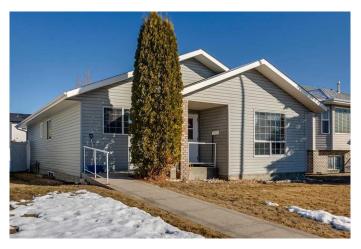

# \$359,900 - 96 Dempsey Street, Red Deer

MLS® #A2199364

## \$359,900

3 Bedroom, 1.00 Bathroom, 1,136 sqft Residential on 0.11 Acres

Davenport, Red Deer, Alberta

Property was built for accessibility and has been used by owner to house service providers with clients needing assistance. If an investment property isn't on your radar that's okay too. Property is fully wheelchair accessible on main floor, simply move in as a family home and enjoy the wider spaces and open floor plan. This home also would be an opportunity for someone to put some sweat equity into the property as there is a bit of TLC required.