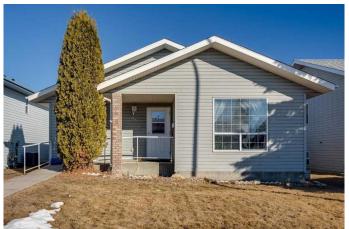

# \$359,900 - 96 Dempsey Street, Red Deer

MLS® #A2199364

## \$359,900

3 Bedroom, 1.00 Bathroom, 1,136 sqft Residential on 0.11 Acres

Davenport, Red Deer, Alberta

Property was built for accessibility and has been used by owner to house service providers with clients needing assistance. If an investment property isn't on your radar that's okay too. Property is fully wheelchair accessible on main floor, simply move in as a family home and enjoy the wider spaces and open floor plan. This home also would be an opportunity for someone to put some sweat equity into the property as there is a bit of TLC required.