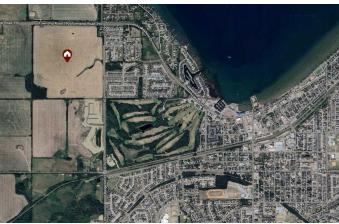

#### \$3,880,000

0 Bedroom, 0.00 Bathroom, Land on 143.53 Acres

NONE, Sylvan Lake, Alberta

Prime development opportunity in one of Sylvan Lake's fastest-growing corridors. This 143.53-acre parcel is positioned for future residential and mixed-use development, aligning with the West Area Structure Plan (WASP). Situated on the west side of Sylvan lake 60th street and HWY 11 A, this site offers strong long-term investment potential. With nearby developments and increasing demand for residential expansion, this land is ideal for developers, investors, or joint venture opportunities.Â