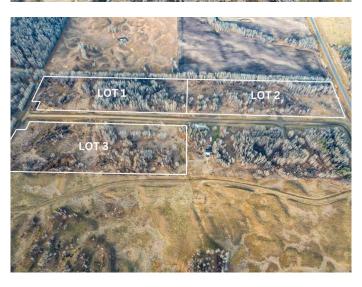

# \$110,000 - Lot 2, Willowside Estates, Rural Woodlands County

MLS® #A2198512

### \$110,000

0 Bedroom, 0.00 Bathroom, Land on 13.07 Acres

NONE, Rural Woodlands County, Alberta

13 Acres of Countryside Blissâ€"Perfect to Call Home. Escape to the rolling landscapes of Willowside Estates, Woodlands County, situated between Whitecourt and Mayerthorpe. The property features room for your garden or hobby farm. There are no deadlines for construction, allowing you to enjoy this space as your private camp or retreat. The area is surrounded by farmland, wildlife, and nature, providing a tranquil atmosphere.

Utilities such as power and gas are available in the subdivision, but you also have the option to go off-grid. Property taxes are \$514 per year. Lot 2 offers a generous size of 13.07 acres. Conveniently located between Whitecourt and Mayerthorpe.