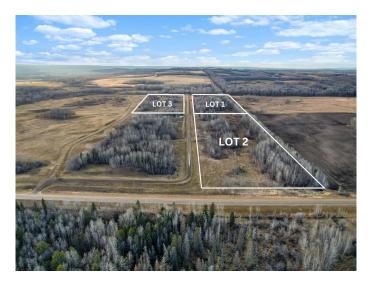

# \$110,000 - Lot 2, Willowside Estates, Rural Woodlands County

MLS® #A2198512

### \$110,000

0 Bedroom, 0.00 Bathroom, Land on 13.07 Acres

NONE, Rural Woodlands County, Alberta

13 Acres of Countryside Blissâ€"Perfect to Call Home. Escape to the rolling landscapes of Willowside Estates, Woodlands County, situated between Whitecourt and Mayerthorpe. The property features room for your garden or hobby farm. There are no deadlines for construction, allowing you to enjoy this space as your private camp or retreat. The area is surrounded by farmland, wildlife, and nature, providing a tranquil atmosphere.

Utilities such as power and gas are available in the subdivision, but you also have the option to go off-grid. Property taxes are \$514 per year. Lot 2 offers a generous size of 13.07 acres. Conveniently located between Whitecourt and Mayerthorpe.