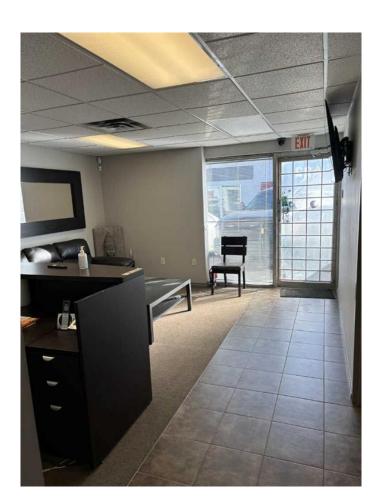

#### \$109,000

0 Bedroom, 0.00 Bathroom, Commercial on 0.00 Acres

Meridian, Calgary, Alberta

Turnkey detailing business (13 years) with mechanic set up for sale in SE Calgary with easy access from Barlow Trail, minutes away from Memorial Trail and Deerfoot Trail. Full air makeup system, 12,000lbs Hoist, tire machine, balancer and compressor system. Newer (1 year old) heated pressure washer with detailing station, chemicals and washer/dryer for convenience. Commercial bay with front reception, main office, second office, full kitchen/staff room, extra storage room, handicap bathroom and staff bathroom at rear workspace. Extra storage with mezzanine that offers extra storage for tires, car parts and other items. Reasonable rent for this size of bay at \$5,075/month including operating costs, lease has over 3.5 years left and one option to renew (5) years. Good amount of parking with 3 at the front of the business, 2 at the side and 4 at the rear for patrons and overflow parking. Build on the existing customer base and bring your own existing customers to be your own boss.