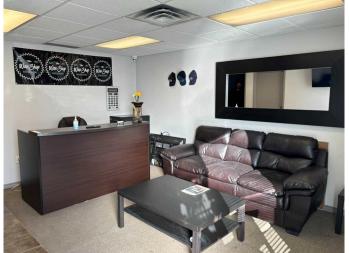

#### \$109,000

0 Bedroom, 0.00 Bathroom, Commercial on 0.00 Acres

Meridian, Calgary, Alberta

Turnkey detailing business (13 years) with mechanic set up for sale in SE Calgary with easy access from Barlow Trail, minutes away from Memorial Trail and Deerfoot Trail. Full air makeup system, 12,000lbs Hoist, tire machine, balancer and compressor system. Newer (1 year old) heated pressure washer with detailing station, chemicals and washer/dryer for convenience. Commercial bay with front reception, main office, second office, full kitchen/staff room, extra storage room, handicap bathroom and staff bathroom at rear workspace. Extra storage with mezzanine that offers extra storage for tires, car parts and other items. Reasonable rent for this size of bay at \$5,075/month including operating costs, lease has over 3.5 years left and one option to renew (5) years. Good amount of parking with 3 at the front of the business, 2 at the side and 4 at the rear for patrons and overflow parking. Build on the existing customer base and bring your own existing customers to be your own boss.