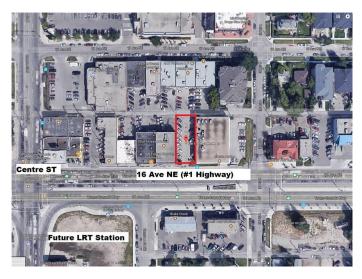

# \$838,000

0 Bedroom, 0.00 Bathroom, Land on 0.12 Acres

Tuxedo Park, Calgary, Alberta

This is a rare opportunity to acquire C-COR1 f6 h38 commercial vacant land in a prime location, facing 16 Ave NW and directly across from the potential future Green Line LRT station. This high-visibility site offers 5,382 SF of land with a maximum buildable area of 32,292 SF (F.A.R. 6) and allows for a building height of up to 38m (12 floors). The property benefits from exceptional exposure to heavy traffic on 16 Ave NW and convenient public transit access from both Centre St and 16 Ave. This site offers excellent development potential, with possible future uses including a medical clinic (family practice, dental, or specialists), retail store, professional office, restaurant, veterinary clinic, or convenience store. Whether you are an investor, developer, or business owner, this is an ideal location for growth and long-term success in one of the city's most rapidly expanding corridors. Don't miss out on this outstanding investment opportunityâ€"contact us today for more details!

# **Community Information**

| Address     | 128 16 Avenue Ne |
|-------------|------------------|
| Subdivision | Tuxedo Park      |
| City        | Calgary          |
| County      | Calgary          |
| Province    | Alberta          |
| Postal Code | T2E 1J5          |