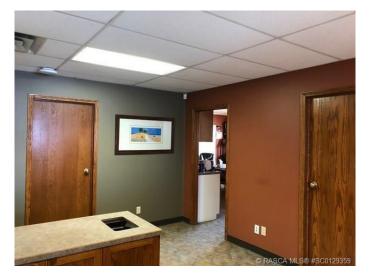

#### \$2,800

0 Bedroom, 0.00 Bathroom, Commercial on 0.00 Acres

Downtown Drumheller, Drumheller, Alberta

Office space for lease in shared building along South Railway Ave West 2400 sq ft (Approx) / Zoning: ED / Lease rate: \$2800 per month + \$700 NNN costs / 2025 Taxes: \$0 additional per month. Includes washroom, reception area, and kitchenette area. May also include some signage for an extra fee.