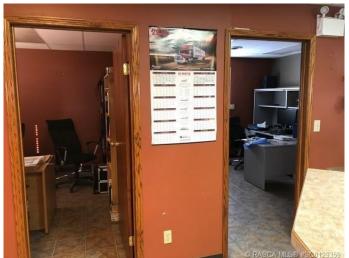

#### \$2,800

0 Bedroom, 0.00 Bathroom, Commercial on 0.00 Acres

Downtown Drumheller, Drumheller, Alberta

Office space for lease in shared building along South Railway Ave West 2400 sq ft (Approx) / Zoning: ED / Lease rate: \$2800 per month + \$700 NNN costs / 2025 Taxes: \$0 additional per month. Includes washroom, reception area, and kitchenette area. May also include some signage for an extra fee.