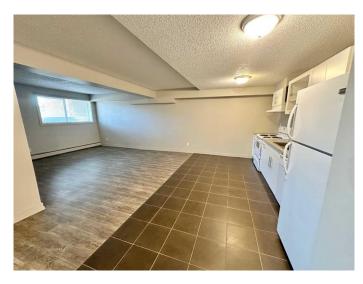

#### \$137,900

1 Bedroom, 1.00 Bathroom, 694 sqft Residential on 0.00 Acres

Scenic Heights, Lethbridge, Alberta

1 bedroom updated condo with INSUITE LAUNDRY! Check out this move in ready condo in prime south location- across from coulees, close to Lethbridge Polytechnic College, amenities and to top it off you have a bus stop right out front! Updates to kitchen cabinets, flooring and paint give this unit a modern look. This open concept living/dining/kitchen with bedroom and 4pc bathroom is perfect for first time buyer, student, couple, or investor. Off street parking stall with electric is included. Condo fees include: water, sewer, common area maintenance, building insurance, prof mgmt, reserve fund contributions.

### Interior

| Interior Features | Laminate Counters                                              |
|-------------------|----------------------------------------------------------------|
| Appliances        | Dishwasher, Electric Stove, Refrigerator, Washer/Dryer Stacked |
| Heating           | Baseboard                                                      |
| Cooling           | None                                                           |
| # of Stories      | 2                                                              |