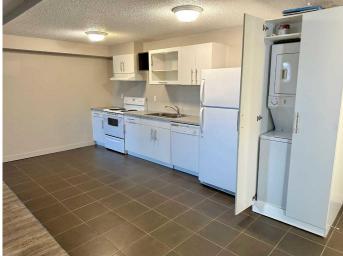

#### \$137,900

1 Bedroom, 1.00 Bathroom, 694 sqft Residential on 0.00 Acres

Scenic Heights, Lethbridge, Alberta

1 bedroom updated condo with INSUITE LAUNDRY! Check out this move in ready condo in prime south location- across from coulees, close to Lethbridge Polytechnic College, amenities and to top it off you have a bus stop right out front! Updates to kitchen cabinets, flooring and paint give this unit a modern look. This open concept living/dining/kitchen with bedroom and 4pc bathroom is perfect for first time buyer, student, couple, or investor. Off street parking stall with electric is included. Condo fees include: water, sewer, common area maintenance, building insurance, prof mgmt, reserve fund contributions.

### Interior

| Interior Features | Laminate Counters                                              |
|-------------------|----------------------------------------------------------------|
| Appliances        | Dishwasher, Electric Stove, Refrigerator, Washer/Dryer Stacked |
| Heating           | Baseboard                                                      |
| Cooling           | None                                                           |
| # of Stories      | 2                                                              |